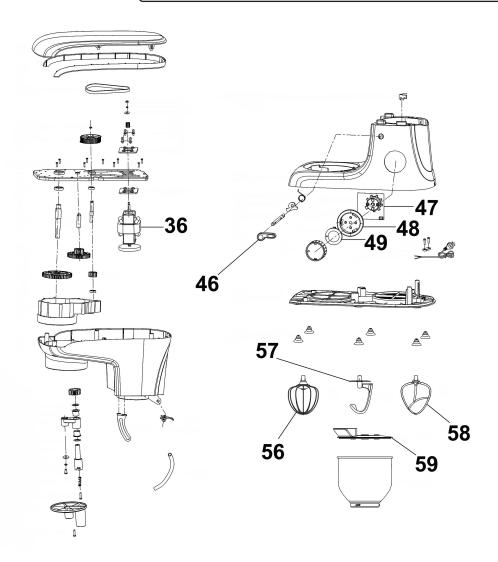

## **Accessories 8L - Black Model No: DH174**

| Item | Part No. | Description |
|------|----------|-------------|
| 36   | DH10803  | Motor       |
| 46   | DH10804  | Shaft Knob  |
| 47   | DH10807  | PCB Board   |
| 48   | DH10806  | Panel Glass |
| 49   | DH10805  | Rotary Knob |

| Item | Part No. | Description  |
|------|----------|--------------|
| 56   | DH10810  | Egg Whisk    |
| 57   | DH10808  | Dough Hook   |
| 58   | DH10809  | Mixing Blade |
| 59   | DH10811  | Bowl Cover   |
|      |          |              |