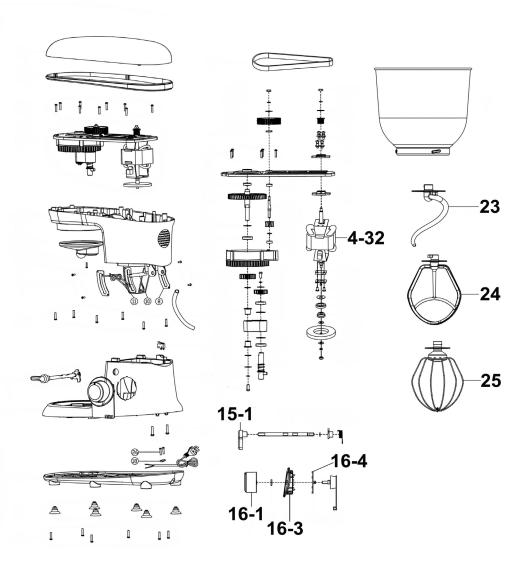

## Parts Information: Baridi 1500W Stand Mixer with **Accessories 6L - Black Model No: DH173**

| Item | Part No. | Description |  |
|------|----------|-------------|--|
| 4-32 | DH10801  | Motor       |  |
| 15-1 | DH10799  | Shaft Knob  |  |
| 16-1 | DH10798  | Rotary Knob |  |
| 16-3 | DH10800  | Panel Glass |  |
| 16-4 | DH10802  | PCB Board   |  |

|   | Item | Part No. | Description            |
|---|------|----------|------------------------|
|   | 23   | DH10794  | Dough Hook             |
|   | 24   | DH10795  | Mixing Blade           |
|   | 25   | DH10796  | Egg Whisk              |
| ĺ |      | DH10797  | Bowl Cover (Not Shown) |
|   |      |          |                        |