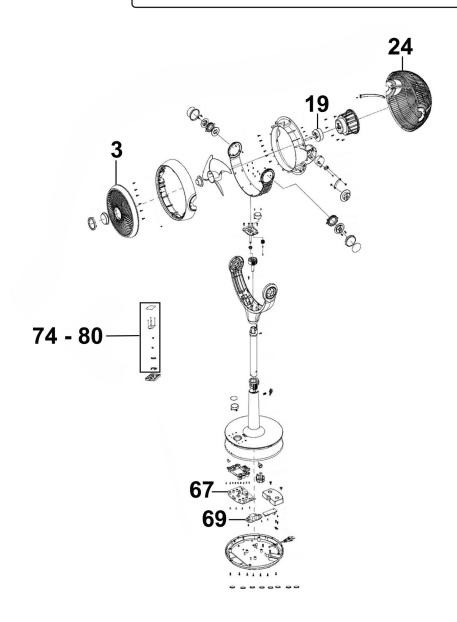

## **Control 10-Inch - Black Model No: DH143**

| Item | Part No. | Description  |
|------|----------|--------------|
| 3    | DH10787  | Front Grille |
| 19   | DH10788  | Main Motor   |
| 24   | DH10789  | Rear Grille  |

| Item    | Part No. | Description                |
|---------|----------|----------------------------|
| 67      | DH10790  | Control Panel              |
| 69      | DH10791  | Switch Power Supply Module |
| 74 - 80 | DH10792  | Remote Control             |