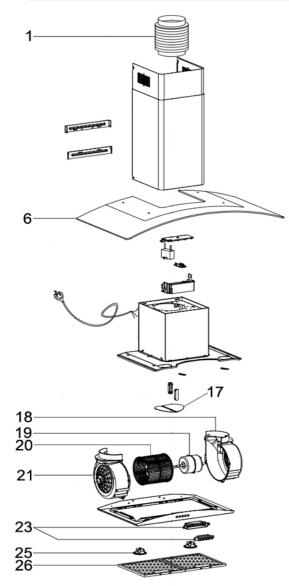

## Parts Information: Baridi 60cm Curved **Glass Cooker Hood with Carbon Filters,** LED Lights, Stainless Steel Model No: DH128

| Item | Part No. | Description           | Item | Part No. | Description          |
|------|----------|-----------------------|------|----------|----------------------|
| 1    | DH10317  | Expansion Pipe        | 20   | DH10478  | Impellor             |
| 6    | DH10326  | Glass                 | 21   | DH10479  | Motor Housing - Left |
| 17   | DH10783  | V-Flap                | 23   | DH10328  | Push Button & Box    |
| 18   | DH10477  | Motor Housing - Right | 25   | DH10329  | LED Light            |
| 19   | DH10327  | Motor                 | 26   | DH10330  | Aluminium Filter     |