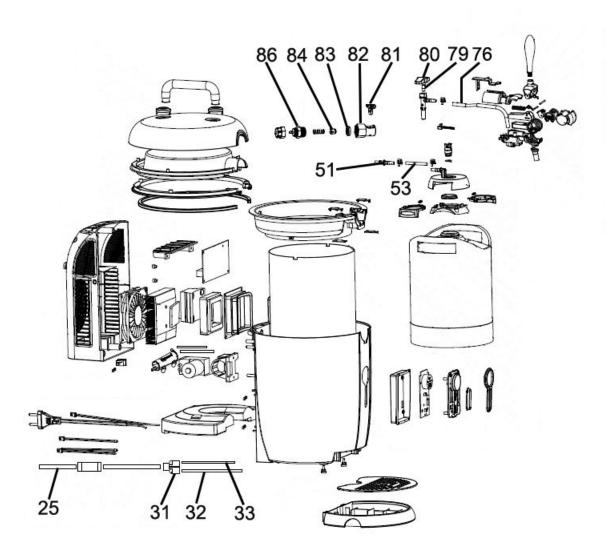

## with Integrated Cooling **Model No: DH115**

| Item | Part No. | Description         |
|------|----------|---------------------|
| 25   | DH10382  | PU Tube             |
| 31   | DH10383  | Y Pipe Adaptor      |
| 32   | DH10384  | Inlet Pipe 2        |
| 33   | DH10385  | Inlet Pipe 1        |
| 51   | DH10386  | Air Inlet Connector |
| 53   | DH10387  | Valve Inlet Pipe    |
| 76   | DH10388  | Beer Tube           |

| Item | Part No. | Description                |
|------|----------|----------------------------|
| 79   | DH10389  | Rubber Plug                |
| 80   | DH10390  | Outlet Connector           |
| 81   | DH10391  | Quick Connector Key Button |
| 82   | DH10392  | Quick Socket               |
| 83   | DH10393  | Sealing Ring               |
| 84   | DH10394  | Quick Plug                 |
| 86   | DH10395  | Double Head Connector      |