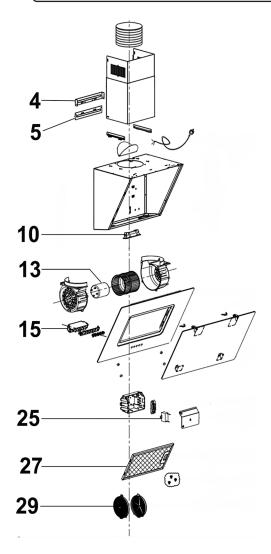

Parts Information:

## Baridi 90cm Angled Chimney Cooker Hood with Carbon Filters, LED Lamp, Energy Class A, Black **Glass**

**Model No: DH106** 

| Item | Part No. | Description             |  |
|------|----------|-------------------------|--|
| 4    | DH10734  | Inside Chimney Bracket  |  |
| 5    | DH10735  | Outside Chimney Bracket |  |
| 10   | DH10746  | Led Light               |  |
| 13   | DH10747  | Motor                   |  |
| 15   | DH10748  | Push Button Assembly    |  |

|   | Item | Part No. | Description            |
|---|------|----------|------------------------|
|   | 25   | DH10749  | Capacitor              |
|   | 27   | DH10750  | Aluminum Filter        |
|   | 29   | DH10745  | Carbon Filter          |
| ĺ |      | DH10751  | Fixing Kit (Not Shown) |
|   |      |          |                        |