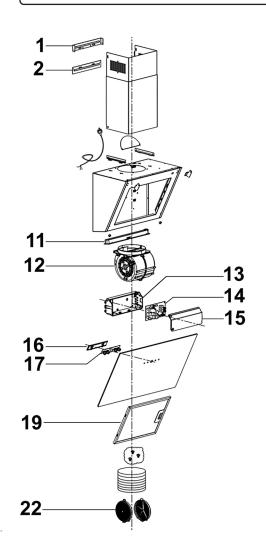

Parts Information:

## Baridi 60cm Angled Chimney Cooker Hood with Touch Controls and Carbon Filters - Black Glass **Model No: DH105**

| Item | Part No. | Description             |
|------|----------|-------------------------|
| 1    | DH10734  | Inside Chimney Bracket  |
| 2    | DH10735  | Outside Chimney Bracket |
| 11   | DH10736  | LED Light               |
| 12   | DH10737  | Motor Assembly          |
| 13   | DH10738  | Junction Box            |
| 14   | DH10739  | PCB Board               |

| Item | Part No. | Description            |
|------|----------|------------------------|
| 15   | DH10740  | Junction Box Cover     |
| 16   | DH10741  | Touch Switch Box Cover |
| 17   | DH10742  | Switch Assembly        |
| 19   | DH10743  | Aluminum Filter        |
| 22   | DH10745  | Carbon Filter          |
|      | DH10744  | Fixing Kit (Not Shown) |