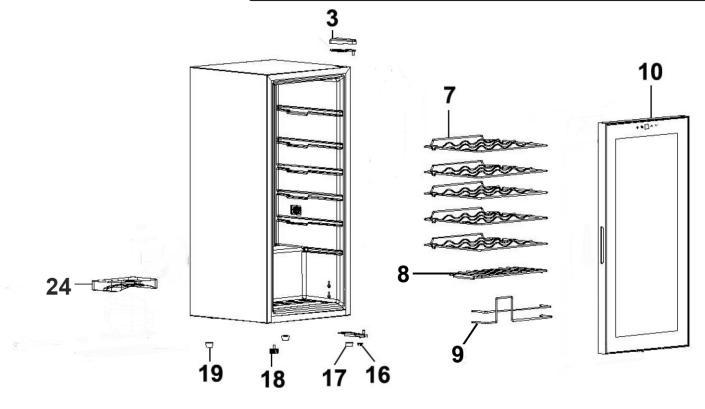

## Parts Information: Baridi 28 Bottle Wine Fridge with **Digital Touch Screen Controls &** LED Light, Black Model No: DH10.V2

| Item | Part No. | Description              |
|------|----------|--------------------------|
| 3    | DH10018  | Hinged Cover             |
| 7    | DH10001  | Wave Shelf 355x290mm     |
| 8    | DH10068  | Shelf, Small 160 x 365mm |
| 9    | DH10064  | Shelf, Wine Rack         |
| 10   | DH10002  | Glass Door (430 x 840mm) |

baridi

| Item | Part No. | Description                     |
|------|----------|---------------------------------|
| 16   | DH10014  | Small Adjustable Foot for Hinge |
| 17   | DH10003  | Rubber Foot 12mm                |
| 18   | DH10008  | Adjustable Foot, 14mm           |
| 19   | DH10004  | Rubber Foot 15mm                |
| 24   | DH10065  | Water Tray                      |