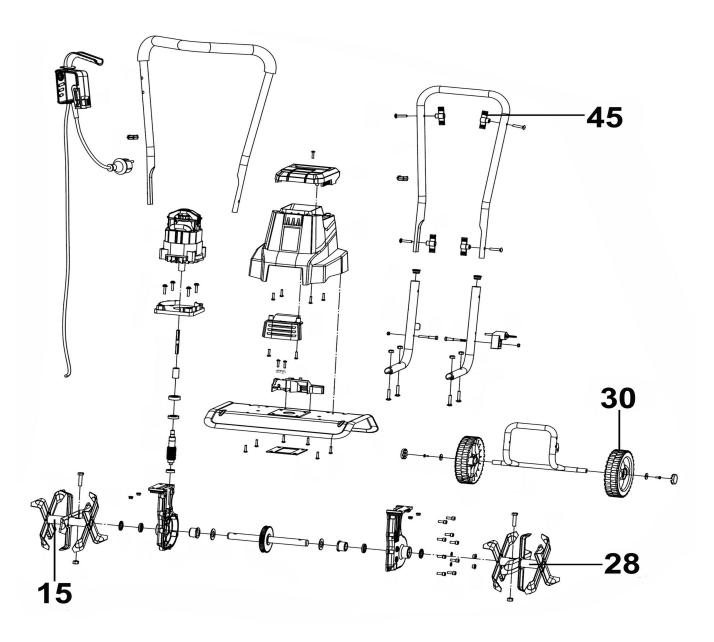

## Parts Information:

## **Dellonda Electric Tiller/Cultivator 1500W** Model No: DG217.V2

| Item | Part No. | Description      |
|------|----------|------------------|
| 15   | DG11219  | Blade Assembly 1 |
| 28   | DG11220  | Blade Assembly 2 |

| Item | Part No. | Description |
|------|----------|-------------|
| 30   | DG11221  | Wheel       |
| 45   | DG11211  | Knob        |

NOTE: It is our policy to continually improve products and as such we reserve the right to alter data, specifications and component parts without prior notice. There may be alternative versions of this product, please contact us should you require this information.