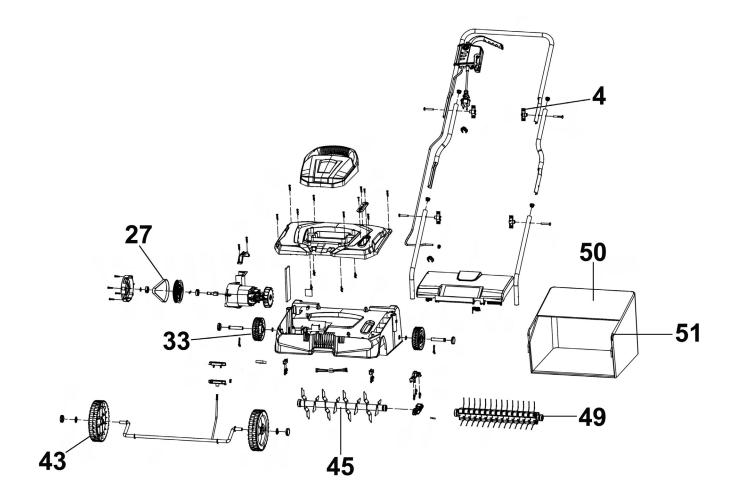

## Dellonda Electric 2-in-1 Scarifier 1500W Model No: DG216.V2

| Item | Part No. | Description |
|------|----------|-------------|
| 4    | DG11211  | Knob        |
| 27   | DG11212  | Belt        |
| 33   | DG11213  | Rear Wheel  |
| 43   | DG11214  | Front Wheel |

| Item | Part No. | Description      |
|------|----------|------------------|
| 45   | DG11215  | Blade Assembly   |
| 49   | DG11216  | Aerator Assembly |
| 50   | DG11217  | Grass Bag        |
| 51   | DG11218  | Grass Bag Frame  |