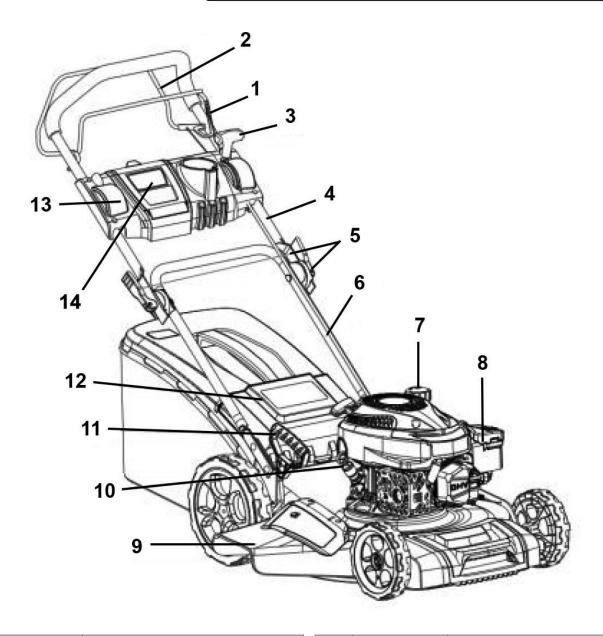

## Parts Information:

## Dellonda Self Propelled Petrol Lawnmower Grass Cutter, 144cc 18"/46cm 4-Stroke Model No: DG101

| Item | Part No. | Description                            |
|------|----------|----------------------------------------|
| 1    | DG10514  | Start/Brake Lever                      |
| 2    | DG10515  | Travel Lever                           |
| 3    | DG10516  | Travel Speed Control Lever             |
| 4    | DG10517  | Handle (Top)                           |
| 5    | DG10518  | Handle Fixing Screw with Quick Coupler |
| 6    | DG10519  | Handle (Bottom)                        |
| 7    | DG10520  | Fuel Tank Cap                          |
| 8    | DG10521  | Air Filter Cover                       |
| 9    | DG10522  | Side Deflector                         |
| 10   | DG10523  | Cap (c/w Oil Dipstick)                 |

| Part No. | Description                                                     |
|----------|-----------------------------------------------------------------|
| DG10524  | Height Adjustment Lever                                         |
| DG10525  | Grass Cover for Rear Deflector                                  |
| DG10526  | Handle Panel                                                    |
| DG10771  | Cover for Handle Panel                                          |
| DG10527  | Twin Cable (DG101/DG102)                                        |
| DG10528  | Cutting Blade 18"                                               |
| DG10544  | Fabric Grass Collection Bag (for DG101/DG102)                   |
| DG10545  | Front Wheel (for DG101/DG102)                                   |
| DG10546  | Rear Wheel (for DG101/DG102)                                    |
|          | DG10524 DG10525 DG10526 DG10771 DG10527 DG10528 DG10544 DG10545 |