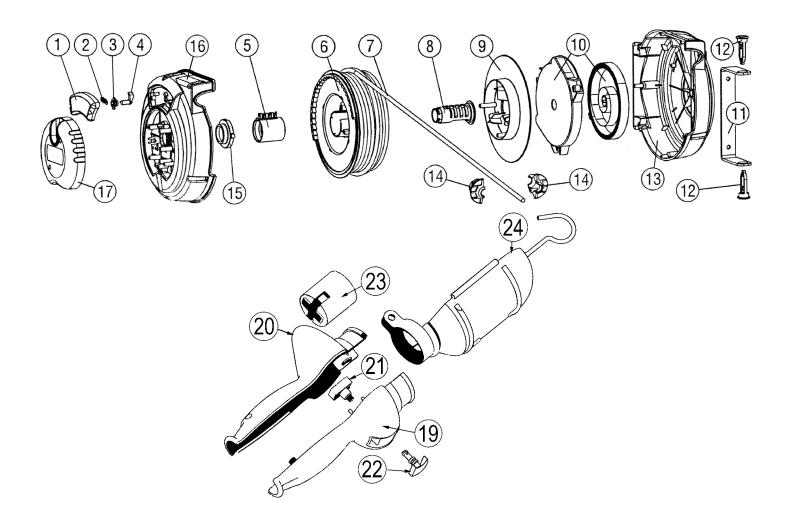

## **Lead Lamp System Retractable 15mtr 12V** Model No: CRM15/12.V3

| Item | Part No.   | Description                                |
|------|------------|--------------------------------------------|
| 1    | 198.324206 | Pawl Cover                                 |
| 2    | 198.704904 | Pawl (Complete, Includes Spring & Support) |
| 3    | 198/324204 | Pawl Support                               |
| 4    | 198.704904 | Pawl (Complete, Includes Spring & Support) |
| 5    | 198/704042 | Slip Ring                                  |
| 6    | 198.322124 | Cable Reel                                 |
| 7    | 198.162220 | Wire                                       |
| 8    | 198.704913 | Pivot                                      |
| 9    | 198.322127 | Back Plate                                 |
| 10   | 198.705035 | Backing Plate                              |
| 11   | 198.620125 | Wall Bracket                               |
| 12   | 198.324230 | Support Pin                                |
| 13   | 198.328025 | Red Cover, Right                           |

| Item | Part No.   | Description                |
|------|------------|----------------------------|
| 14   | 198.323344 | Hose Stopper With Screws   |
| 15   | 198.322115 | Spacer                     |
| 16   | 198.328125 | Red Cover, Left            |
| 17   | 198.324290 | Cover                      |
|      | 198.122325 | Transformer (NOT SHOWN)    |
| 19   | 198/704100 | Plastic Handle (Assembly)  |
| 20   | 198/704100 | Plastic Handle (Assembly)  |
| 21   | 198/704100 | Plastic Handle (Assembly)  |
| 22   | 198/322732 | Switch Button              |
| 23   | 198/193100 | Lamp Holder e27            |
| 24   | 198/462105 | Metal Cage                 |
|      | 198.704152 | Complete Pivot (NOT SHOWN) |