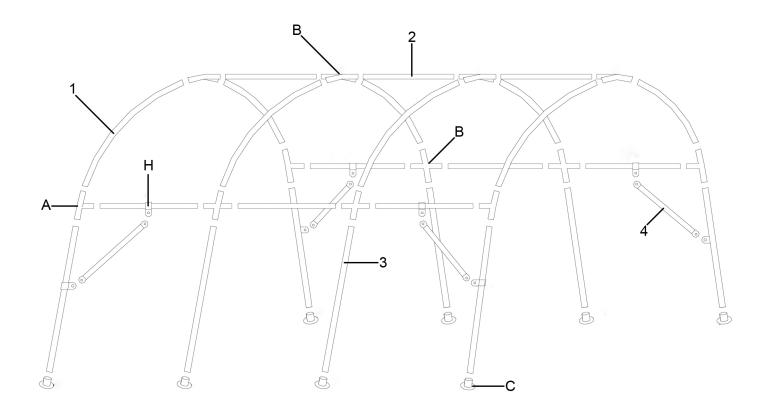

## Parts Information: Dome Roof Car Port Shelter 4 x 6 x 3.1m Model No: CPS03

| Item | Part No. | Description         |
|------|----------|---------------------|
| 1    | CPS03.01 | Upright (A)         |
| 2    | CPS03.02 | Cross Beam          |
| 3    | CPS03.03 | Upright (B)         |
| 4    | CPS03.04 | Support Beam        |
| Α    | CPS03.A  | Joint Connector (A) |
| В    | CPS03.B  | Joint Connector (B) |
| С    | CPS03.C  | Foot                |
| Н    | CPS03.H  | Cross Beam Support  |