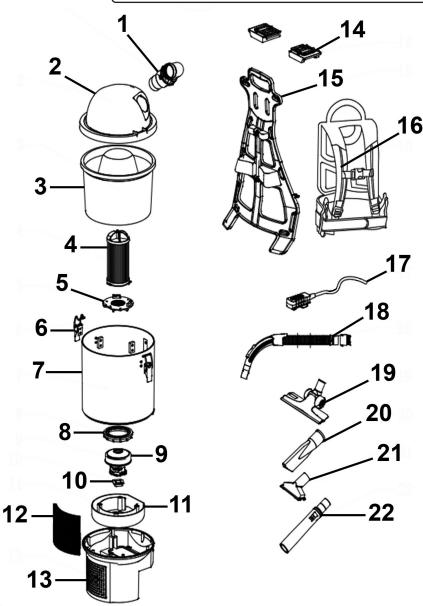

## Parts Information: SV20 Series Backpack Vacuum Cleaner 40V - Body Only Model No: CP40VBV

| Item | Part No.   | Description              | Qty |
|------|------------|--------------------------|-----|
| 1    | CP40VBV-01 | Suction Outlet           | 1   |
| 2    | CP40VBV-02 | Top Cover                | 1   |
| 3    | CP40VBV-03 | Dust Bag                 | 1   |
| 4    | CP40VBV-04 | HEPA Filter              | 1   |
| 5    | CP40VBV-05 | Air Inlet Cover          | 1   |
| 6    | CP40VBV-06 | Quick Release Clasp/Clip | 2   |
| 7    | CP40VBV-07 | Tank                     | 1   |
| 8    | CP40VBV-08 | Upper Gasket             | 1   |
| 9    | CP40VBV-09 | Motor                    | 1   |
| 10   | CP40VBV-10 | Lower Gasket             | 1   |
| 11   | CP40VBV-11 | Motor Cover              | 1   |

01284 757500

| Item | Part No.   | Description                    | Qty |
|------|------------|--------------------------------|-----|
| 12   | CP40VBV-12 | Air Outlet Filter              | 1   |
| 13   | CP40VBV-13 | Base                           | 1   |
| 14   | CP40VBV-14 | Support Plate for Battery Pack | 2   |
| 15   | CP40VBV-15 | Backrest                       | 1   |
| 16   | CP40VBV-16 | Shoulder Strap                 | 1   |
| 17   | CP40VBV-17 | Cable c/w Switch               | 1   |
| 18   | CP40VBV-18 | Flexible Hose 1m               | 1   |
| 19   | CP40VBV-19 | Floor Brush                    | 1   |
| 20   | CP40VBV-20 | Crevice Tool                   | 1   |
| 21   | CP40VBV-21 | Brush Head                     | 1   |
| 22   | CP40VBV-22 | Metal Telescopic Tube          | 1   |