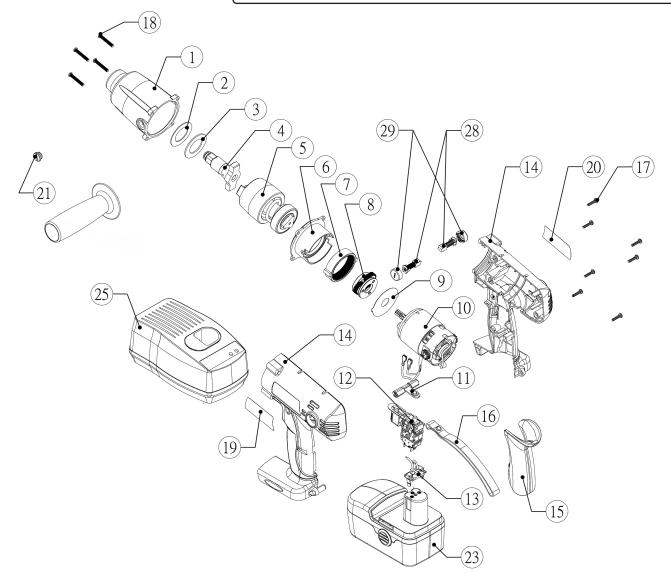

## Cordless Impact Wrench 19.2V Super Torque 300lb.ft Model No: CP3003

| Item | Part No.     | Description                     |
|------|--------------|---------------------------------|
| 1    | CP3001.V2-01 | Front Cover Assy                |
| 2    | CP3001.V2-02 | Rubber Washer                   |
| 3    | CP3001.V2-03 | Washer                          |
| 4    | CP3001.V2-04 | Front Impact Assy               |
| 5    | CP3001.V2-05 | Rear Impact Assy                |
| 6    | CP3001.V2-06 | Gear Ring Holder                |
| 7    | CP3001.V2-07 | Gear Ring                       |
| 8    | CP3001.V2-08 | Planetary Gears                 |
| 9    | CP3003.09    | Washer                          |
| 10   | CP3003.10    | Motor Ass'y (Internal)          |
| 11   | CP3003.11    | Forward/Reverse Rod             |
|      | CP3001.V2-11 | Forward Reverse Rod (NOT SHOWN) |
| 12   | CP3001.V2-12 | Switch                          |
| 13   | CP3001.V2-13 | Battery Connector Ass'y         |

| Item | Part No.     | Description                       |
|------|--------------|-----------------------------------|
| 14   | CP3003.14    | Main Housing (L+R)                |
| 15   | CP3001.V2-15 | Soft Grip                         |
| 16   | CP3001.V2-16 | Belt 190x11x1.5                   |
| 17   | CP3001.V2-17 | RD Head S/T Screw M3.4 x 15 Black |
| 18   | CP3001.V2-18 | Front Cover Screw                 |
| 19   | CP3003.19    | Label For Left Side Casing        |
| 20   | CP3003.20    | Label For Right Side Casing       |
| 21   | CP3001.V2-22 | Screw                             |
| 23   | CP3003BP     | Cordless Power Tool Battery 19.2V |
| 25   | CP3003CP     | Mains Charger                     |
| 28   | CP3003.28    | Carbon Brushes (Single)           |
| 29   | CP3003.29    | Carbon Brush Cover                |
|      | CP3001/C-IV  | In-Vehicle Charger (NOT SHOWN)    |