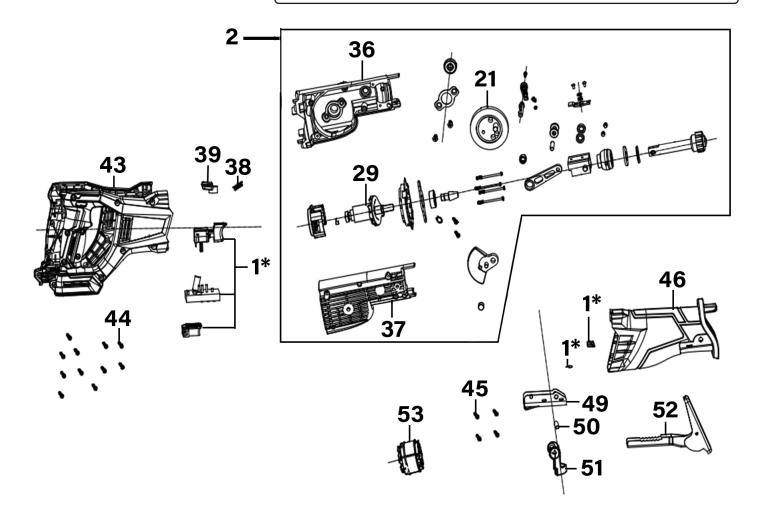

## 20V Brushless Reciprocating Saw - Body

**Model No: CP20VRSX** 

| Item | Part No.     | Description            |
|------|--------------|------------------------|
| 1*   | CP20VRSX-CBA | Control Board Assembly |
| 2    | CP20VRSX-GA  | Gearbox Assembly       |
| 21   | CP20VRSX-21  | Gear Wheel             |
| 29   | CP20VRSX-29  | Rotor (Brushless)      |
| 36   | CP20VRSX-36  | Gearbox Case Cover (A) |
| 37   | CP20VRSX-37  | Gearbox Case Cover (B) |
| 38   | CP20VRSX-38  | Push Rod Spring        |
| 39   | CP20VRSX-39  | Push Rod               |
| 43   | CP20VRSX-43  | Main Body              |

| Item | Part No.    | Description                |
|------|-------------|----------------------------|
| 44   | CP20VRSX-44 | Self-Tapping Screw         |
| 45   | CP20VRSX-45 | Self-Tapping Screw         |
| 46   | CP20VRSX-46 | Gearbox Cover              |
| 49   | CP20VRSX-49 | Supporting Bar             |
| 50   | CP20VRSX-50 | Adjustment Shaft           |
| 51   | CP20VRSX-51 | Base Plate Adjustment Knob |
| 52   | CP20VRSX-52 | Support Foot               |
| 53   | CP20VRSX-53 | Motor (Brushless)          |