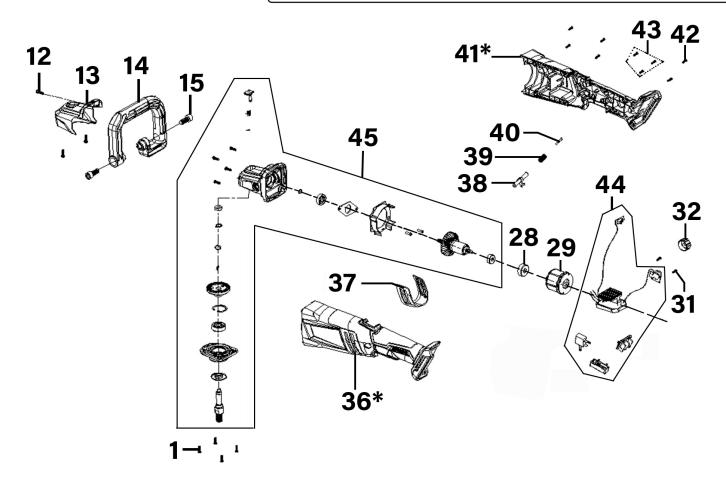

## Parts Information: Brushless Rotary Polisher 20V Cordless Ø180mm - Body Only Model No: CP20VRPX

| Item | Part No.       | Description                     |
|------|----------------|---------------------------------|
| 1    | CP20VRPX-01    | Slotted Pan Head Screw M4 x 10  |
| 12   | CP20VRPX-12    | Slotted Pan Head Screw M4 x 10  |
| 13   | CP20VRPX-13    | Front Cover                     |
| 14   | CP20VRPX-14    | Main Handle                     |
| 15   | SCB825.SB      | Socket Cap Bolt M8 x 25mm Black |
| 28   | CP20VRPX-28    | Bearing Sleeve                  |
| 29   | CP20VRPX-29    | Brushless Stator 20v            |
| 31   | CP20VRPX-31    | Self Tapping Screw Ø2.5 x 6     |
| 32   | CP20VRPX-32    | Speed Control Button            |
| 36*  | CP20VRPX-36+41 | Casing Complete                 |
| 37   | CP20VRPX-37    | Dust Cover                      |

| Item | Part No.     | Description                             |
|------|--------------|-----------------------------------------|
| 38   | CP20VRPX-38  | Switch Self-Locking Lever               |
| 39   | CP20VRPX-39  | Self Locking Lever Spring               |
| 40   | CP20VRPX-40  | Self Locking Lever Pin                  |
| 42   | CP20VRPX-42  | Self Tapping Screw ST4 x 18             |
| 43   | CP20VRPX-43  | Self Tapping Screw ST4 x 12             |
| 44   | CP20VRPX-CB  | Control Board c/w switch                |
| 45   | CP20VRPX-GBA | Gearbox Assembly                        |
|      | CP20VRPX-44  | Pad Hex Key (Not Shown)                 |
|      | CP20VRPX-45  | Backing Pad Ø180mm (Not Shown)          |
|      | CP20VRPX-46  | Flat Polishing Pad - Orange (Not Shown) |
|      | CP20VRPX-47  | Woolen Polishing Pad (Not Shown)        |