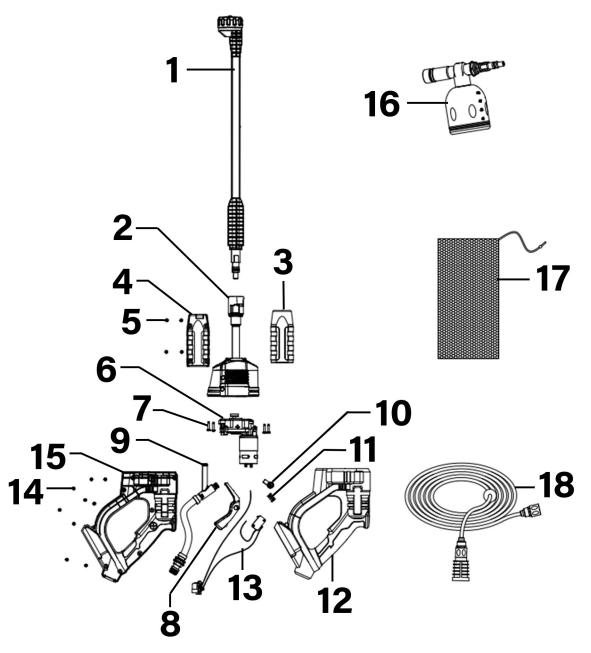

## **Cordless Pressure Washer 20V - Body Only Model No: CP20VPW**

| Item | Part No.   | Description                      |
|------|------------|----------------------------------|
| 1    | CP20VPW-01 | Lance Assembly                   |
| 2    | CP20VPW-02 | Outlet Joint                     |
| 3    | CP20VPW-03 | Front Support Cover (Right Side) |
| 4    | CP20VPW-04 | Front Support Cover (Left Side)  |
| 5    | CP20VPW-05 | Self-Tapping Screw ST3x13        |
| 6    | CP20VPW-06 | Motor Assembly                   |
| 7    | CP20VPW-07 | Self-Tapping Screw ST4x12        |
| 8    | CP20VPW-08 | Switch Trigger                   |
| 9    | CP20VPW-09 | Intake Valve Assembly            |

| Item | Part No.   | Description               |
|------|------------|---------------------------|
| 10   | CP20VPW-10 | Switch Locking Knob       |
| 11   | CP20VPW-11 | Switch Spring             |
| 12   | CP20VPW-12 | Gun Handle (Right Side)   |
| 13   | CP20VPW-13 | Protective Plate          |
| 14   | CP20VPW-14 | Self-Tapping Screw ST3x13 |
| 15   | CP20VPW-15 | Gun Handle (Left Side)    |
| 16   | CP20VPW-16 | Soap Bottle               |
| 17   | CP20VPW-17 | Canvas Bag                |
| 18   | CP20VPW-18 | Water Intake Hose 6m      |