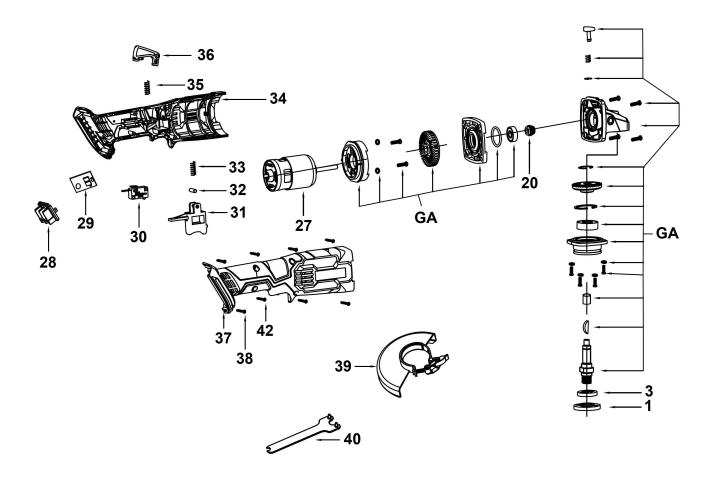

## Cordless Angle Grinder Ø115mm 20V -**Body Only**

**Model No: CP20VAGB** 

| Item | Part No.      | Description                         |
|------|---------------|-------------------------------------|
| 1    | CP20VAG.01    | Flange (Outer)                      |
| 3    | CP20VAG.03    | Flange (Inner)                      |
| 20   | CP20VAG.20    | Motor Gear (Small)                  |
| 27   | CP20VAG.V2-27 | Motor (Internal 18V)                |
| 28   | CP20VAG.V2-28 | Battery Connector Clip              |
| 29   | CP20VAG.V2-29 | PCB                                 |
| 30   | CP20VAG.30    | Microswitch - 16A/250V - Mx12 1216B |
| 31   | CP20VAG.31    | Button For Switch (Red)             |
| 32   | CP20VAG.32    | Pin                                 |

| Item | Part No.      | Description                          |
|------|---------------|--------------------------------------|
| 33   | CP20VAG.33    | Spring For Switch (Diameter - 7.1mm) |
| 34   | CP20VAG.34    | Side Casing, Left                    |
| 35   | CP20VAG.35    | Spring                               |
| 36   | CP20VAG.V2-36 | Lock Button                          |
| 37   | CP20VAG.V2-37 | Side Casing, Right                   |
| 38   | CP20VAG.V2-38 | Tapping Screw                        |
| 39   | CP20VAG.V2-39 | Guard                                |
| 40   | CP20VAG.40    | Wrench                               |
| GA   | CP20VAG.G     | Gearbox                              |