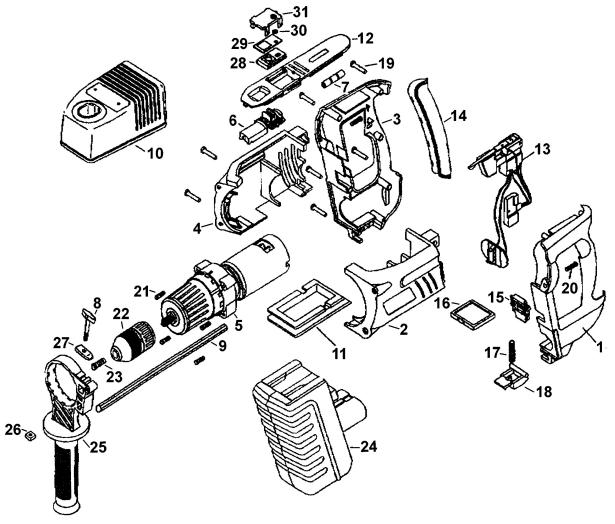

## Cordless Hammer Drill/Driver 24V 1hr Charge

Model No: CP2024VHK

| Item | Part No.     | Description                                    |
|------|--------------|------------------------------------------------|
| 1    | CP2024VHK/01 | Back Support Housing                           |
| 2    | CP2024VHK/02 | Support Housing                                |
| 3    | CP2024VHK/03 | Back Cover Housing                             |
| 4    | CP2024VHK/04 | Cover Housing                                  |
| 5    | CP2024VHK/05 | 2 Speed Gear Box And Motor Assy (Internal 24V) |
| 6    | CP2024VHK/06 | 2 Speed Switch Knob                            |
| 7    | CP2024VHK/07 | Level Gauge                                    |
| 8    | CP2024VHK/08 | Fixing Screw For Handle                        |
| 9    | CP2024VHK/09 | Depth Rod                                      |
| 10   | CP2024VHK/10 | 1 Hour Charger                                 |
| 11   | CP2024VHK/11 | Sliding Block                                  |
| 12   | CP2024VHK/12 | Top Cover C/W LCD And 2 Speed Space            |
| 13   | CP2024VHK/13 | Switch Assy                                    |
| 14   | CP2024VHK/14 | Handle Cover                                   |
| 15   | CP2024VHK/15 | Power Pack Lock                                |

| Item | Part No.     | Description               |
|------|--------------|---------------------------|
| 16   | CP2024VHK/16 | Inner Plate,24V           |
| 17   | CP2024VHK/17 | Spring                    |
| 18   | CP2024VHK/18 | Power Pack Buckle         |
| 19   | CP2024VHK/19 | Insert                    |
| 20   | CP2024VHK/20 | Screw 4x16mm              |
| 21   | CP2024VHK/21 | Screw 4x30mm              |
| 22   | CP2024VHK/22 | Keyless Chuck 13mm W/Lock |
| 23   | CP2024VHK/23 | Screw 5x23mm              |
| 24   | CB24/01      | Battery Pack              |
| 25   | CP2024VHK/25 | Front Handle              |
| 26   | CP2024VHK/26 | Square Nut M6x4           |
| 27   | CP2024VHK/27 | Clamp Plate               |
| 28   | CP2024VHK/28 | LCD Display,3Levels       |
| 29   | CP2024VHK/29 | Battery Tester Plate      |
| 30   | CP2024VHK/30 | Push Button               |
| 31   | CP2024VHK/31 | LCD Cover                 |