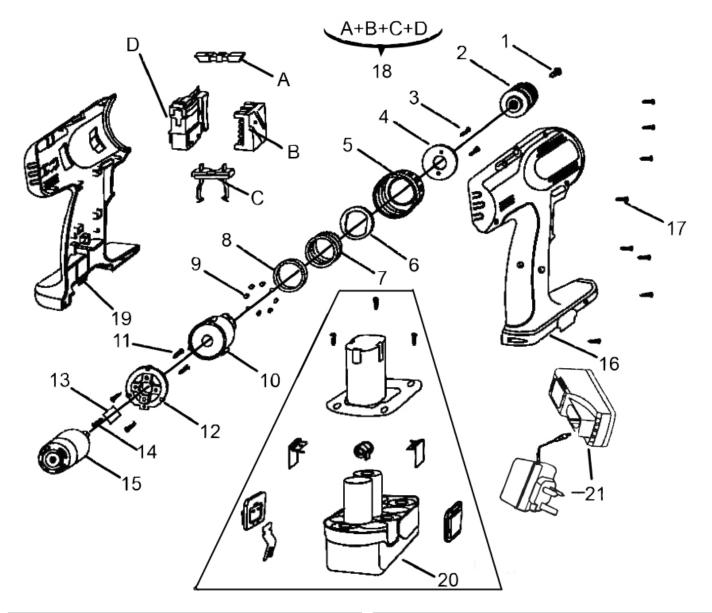

## Cordless Drill/Driver 18V 1hr Charge **Model No: CP1801V**

| Item | Part No.    | Description                                   |
|------|-------------|-----------------------------------------------|
| 1    | CP12035V.01 | Screw                                         |
| 2    | DC/J-38HC   | Drill Chuck Keyless 3/8" x 24UNF Through Hole |
| 3    | CP12035V.03 | Screw                                         |
| 4    | CP12035V.04 | Ring                                          |
| 5    | CP12035V.05 | Torque Setting Ring                           |
| 6    | CP12035V.06 | Ring Spacer                                   |
| 7    | CP12035V.07 | Spring                                        |
| 8    | CP12035V.08 | Spacer                                        |
| 9    | SB-4.0      | Steel Ball 4.0mm                              |
| 10   | CP12035V.10 | Gear Box                                      |
| 11   | CP12035V.11 | Screw                                         |

| Item | Part No.    | Description                                       |
|------|-------------|---------------------------------------------------|
| 12   | CP12035V.12 | Connection Clip For Gear                          |
| 13   | CP12035V.15 | Motor C/W Gear                                    |
| 14   | CP12035V.14 | Screw                                             |
| 15   | CP1801V.M   | Motor C/W Gear 18V                                |
| 16   | CP12035V.26 | Housing (Right)                                   |
| 17   | CP12035V.27 | Screw                                             |
| 18   | CP12035V.28 | Switch Ass'y (Parts 28-31)                        |
| 19   | CP12035V.32 | Housing (Left)                                    |
| 20   | CP2518BP    | Cordless Power Tool Battery 18V                   |
| 21   | CP1801V.C   | Mains Adaptor & Charger                           |
|      | CP1801V.DSB | Double Ended Screwdriver Bit,ph2 x s6 (NOT SHOWN) |