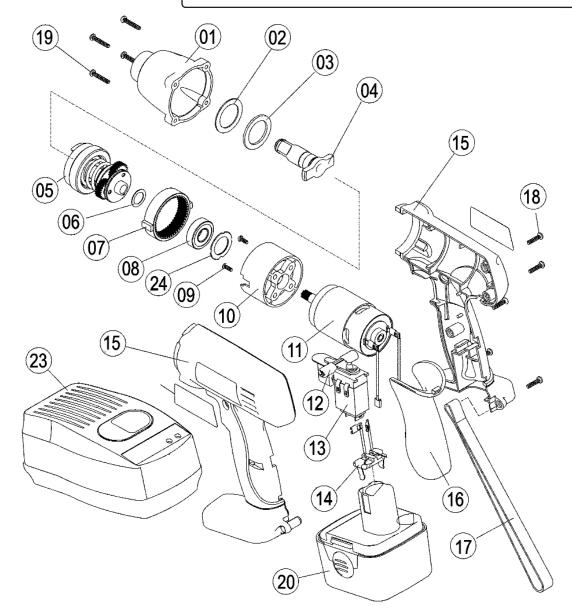

## Model No: CP1211.V3

| Item | Part No.     | Description         |
|------|--------------|---------------------|
| 1    | CP1211.V2-01 | Front Cover Ass'y   |
| 2    | CP1211.V2-02 | Rubber Washer       |
| 3    | CP1211.V2-03 | Washer              |
| 4    | CP1211.V2-04 | Front Impact Ass'y  |
| 5    | CP1211.V2-05 | Rear Impact Ass'y   |
| 6    | CP1211.V2-06 | Washer              |
| 7    | CP3001.V2-07 | Gear Ring           |
| 8    | B/6001ZZ     | Bearing 6001ZZ      |
| 9    | CP1211.V2-09 | Screw               |
| 10   | CP1211.V2-10 | Gear Ring Holder    |
| 11   | CP1211.V3-11 | Motor Ass'y         |
| 12   | CP3001.V2-11 | Forward Reverse Rod |

| Item | Part No.     | Description               |
|------|--------------|---------------------------|
| 13   | CP1211.V2-14 | Switch                    |
| 14   | CP3001.V2-13 | Battery Connector Ass'y   |
| 15   | CP1211.V2-16 | Main Housing L&R          |
| 16   | CP3001.V2-15 | Soft Grip                 |
| 17   | CP3001.V2-16 | Belt 190x11x1.5           |
| 18   | CP1211.V2-19 | Housing Screw             |
| 19   | CP1211.V2-20 | Front Cover Screw         |
| 20   | CP1211BP     | Cordless Battery Pack 12V |
| 23   | CP1211.V2-24 | Charger                   |
| 24   | CP1211.V3-24 | Washer                    |
|      | CP3001.V2-09 | Pinion (NOT SHOWN)        |