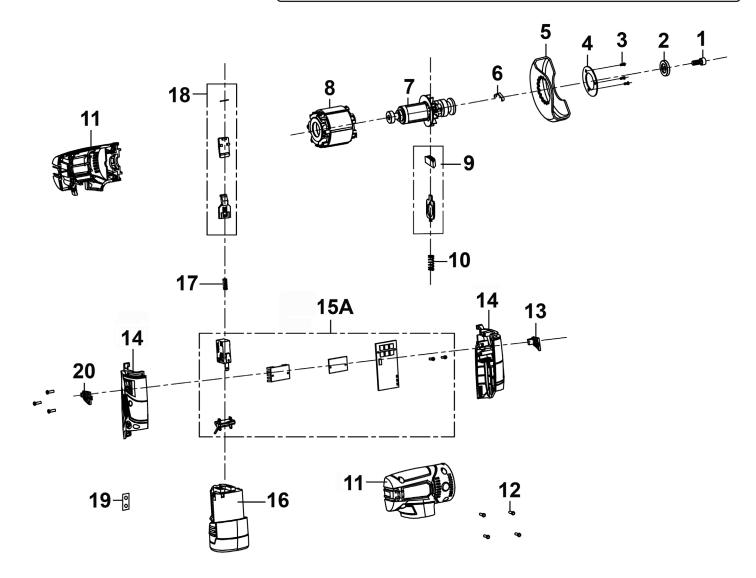

## Parts Information: Angle Grinder Kit Ø76mm 12V Li-ion - 2 **Batteries** Model No: CP1210KIT

| Item | Part No.  | Description                                       |
|------|-----------|---------------------------------------------------|
| 1    | SCB512.SB | Socket Cap Bolt M5 x 12mm Black                   |
| 2    | CP1210.02 | Outer Flange                                      |
| 3    | MSP38.SB  | Machine Screw Pan Head Phillips M3 x 8mm<br>Black |
| 4    | CP1210.04 | Secure Plate                                      |
| 5    | CP1210.05 | Disc Guard                                        |
| 6    | CP1210.06 | Connection Plate                                  |
| 7    | CP1210.07 | Gearbox                                           |
| 8    | CP1210.08 | Stator                                            |
| 9    | CP1210.09 | Switch Button                                     |
| 10   | CP1210.10 | Switch Button Spring                              |

| Item | Part No.     | Description                                                          |
|------|--------------|----------------------------------------------------------------------|
| 11   | CP1210.11+14 | Housing Complete                                                     |
| 12   | CPV100.24    | Rd Head S/t Torx Screw M3x14 Black                                   |
| 13   | CP1210.13+20 | Dust Covers (Left & Right)                                           |
| 15A  | CP1210.15A   | Switch Assembly                                                      |
| 16   | CP1200BP     | Power Tool Battery 12V 1.5Ah Li-ion                                  |
| 17   | CP1210.17    | Switch Spring                                                        |
| 18   | CP1210.18    | Lock Lever Assembly                                                  |
| 19   | CP1210.19    | Indicator Button                                                     |
|      | CP1200CB     | Canvas Tool Storage Bag (Not Shown)                                  |
|      | CP1200MC     | Battery Charger for 12V Lithium-ion One<br>Battery Range (Not Shown) |