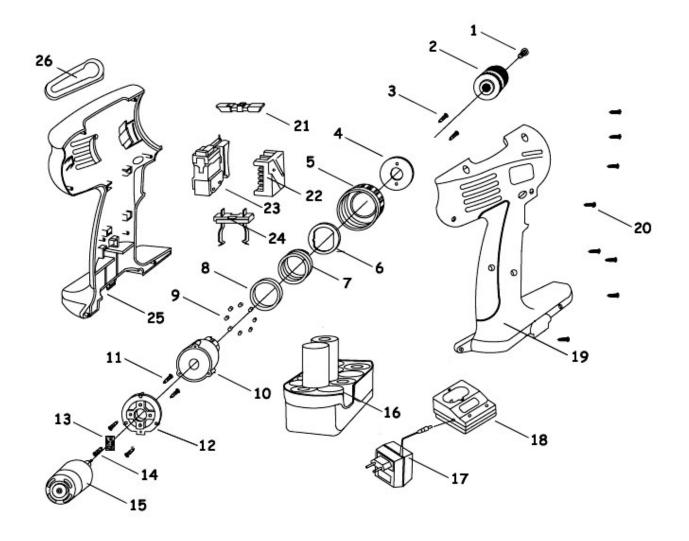

## Parts Information: Cordless Drill/Driver 12V Model No: CP12035V.V2

| Item | Part No.     | Description                                 |
|------|--------------|---------------------------------------------|
| 1    | CP12035V2.01 | SCREW                                       |
| 2    | DC/J-38HC    | DRILL CHUCK KEYLESS 3/8" X 24 THROUGH<br>HO |
| 3    | CP12035V2.03 | SCREW                                       |
| 4    | CP12035V2.04 | RING                                        |
| 5    | CP12035V2.05 | TORQUE SETTING RING                         |
| 6    | CP12035V2.06 | RING SPACER                                 |
| 7    | CP12035V2.07 | SPRING                                      |
| 8    | CP12035V2.08 | SPACER                                      |
| 9    | SB-4.0       | STEEL BALL 4.0mm                            |
| 10   | CP12035V2.10 | GEAR BOX                                    |
| 11   | CP12035V2.11 | SCREW                                       |
| 12   | CP12035V2.12 | CONNECTION CLIP FOR GEAR                    |
| 13   | CP12035V2.13 | MOTOR GEAR                                  |

| Item | Part No.     | Description                              |
|------|--------------|------------------------------------------|
| 14   | CP12035V2.14 | SCREW                                    |
| 15   | CP12035V2.15 | MOTOR DC                                 |
| 16   | CB12VBP      | CORDLESS POWER TOOL BATTERY 12V FOR CP12 |
| 17   | CP12035VCP   | CHARGER PLUG FOR CP12035V                |
| 18   | CP12035VCS   | CHARGER STAND FOR CP12035V               |
| 19   | CP12035V2.26 | HOUSING (RIGHT)                          |
| 20   | CP12035V2.27 | SCREW                                    |
| 21   | CP12035V2.28 | STEERING STEM                            |
| 22   | CP12035V.28  | SWITCH ASS'Y (PARTS 28-31)               |
| 23   | CP12035V.28  | SWITCH ASS'Y (PARTS 28-31)               |
| 24   | CP12035V2.28 | STEERING STEM                            |
| 25   | CP12035V2.32 | HOUSING (LEFT)                           |
| 26   | CP12035V2.33 | DECORATE BLOCK                           |