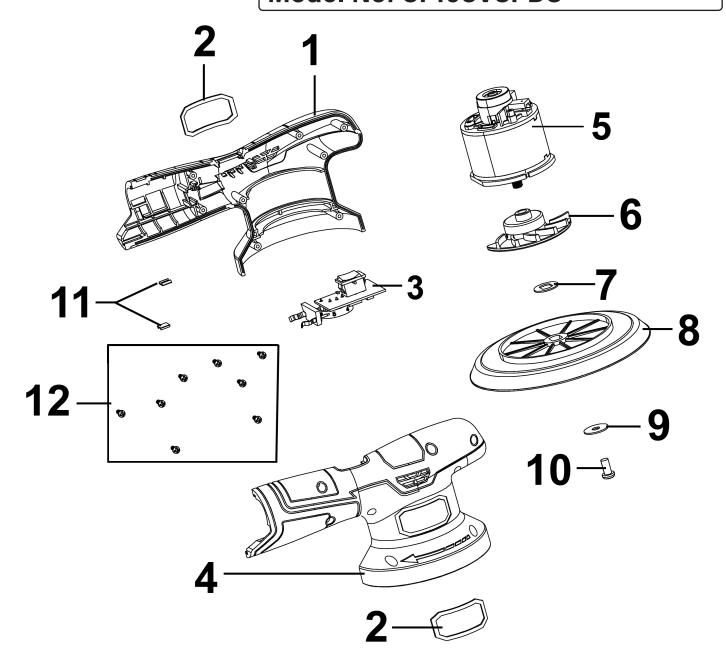

## Parts Information:

Ø150mm Dual Action Sander/Polisher 10.8V SV10.8 Series - Body Only **Model No: CP108VSPBO** 

| Item | Part No.      | Description            |
|------|---------------|------------------------|
| 1    | CP108VSPBO-01 | Housing, Left Side     |
| 2    | CP108VSPBO-02 | Decorative Cover       |
| 3    | CP108VSPBO-03 | Speed Regulator        |
| 4    | CP108VSPBO-04 | Housing, Right Side    |
| 5    | CP108VSPBO-05 | Motor                  |
| 6    | CP108VSPBO-06 | Balance Block Assembly |

| Item | Part No.      | Description                           |
|------|---------------|---------------------------------------|
| 7    | CP108VSPBO-07 | Spacer                                |
| 8    | PTC150M6      | Ø150mm Hook-and-Loop Backing Pads- M6 |
| 9    | CP108VSPBO-09 | Washer                                |
| 10   | CP108VSPBO-10 | Pad Screw M6 x 14                     |
| 11   | CP108VSPBO-11 | Buckle                                |
| 12   | CP108VSPBO-12 | Casing Screw ST3 x 12                 |