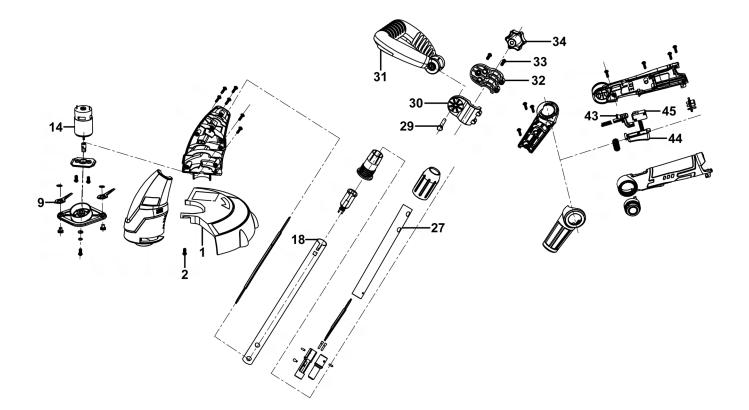

## Parts Information: SV10.8 Series Cordless Grass Trimmer 10.8V - Body Only Model No: CP108VGSBO

| Item | Part No.      | Description                     | Qty |
|------|---------------|---------------------------------|-----|
| 1    | CP108VGSBO-01 | Protective Cover                | 1   |
| 2    | CP108VGSBO-02 | Self-Tapping Screw ST3.5x18     | 1   |
| 9    | CP108VGSBO-09 | Cutting Blade                   | 2   |
| 14   | CP108VGSBO-14 | Motor                           | 1   |
| 18   | CP108VGSBO-18 | Lower Aluminium Tube            | 1   |
| 27   | CP108VGSBO-27 | Aluminium Tube                  | 1   |
| 29   | SS645.S       | Hex Head Set Screw M6 X 45 Zinc | 1   |
| 30   | CP108VGSBO-30 | Handle Grip Support (Left Side) | 1   |

| Item | Part No.      | Description                            | Qty |
|------|---------------|----------------------------------------|-----|
| 31   | CP108VGSBO-31 | Handle Grip                            | 1   |
| 32   | CP108VGSBO-32 | Handle Grip Support (Right Side)       | 1   |
| 33   | CP108VGSBO-33 | Self-Tapping Screw ST3.9x12            | 2   |
| 34   | CP108VGSBO-34 | Knob, Plastic, Threaded Female Fitting | 1   |
| 43   | CP108VGSBO-43 | Push/Twist Selector                    | 1   |
| 44   | CP108VGSBO-44 | Switch Button                          | 1   |
| 45   | CP108VGSBO-45 | Microswitch                            | 1   |