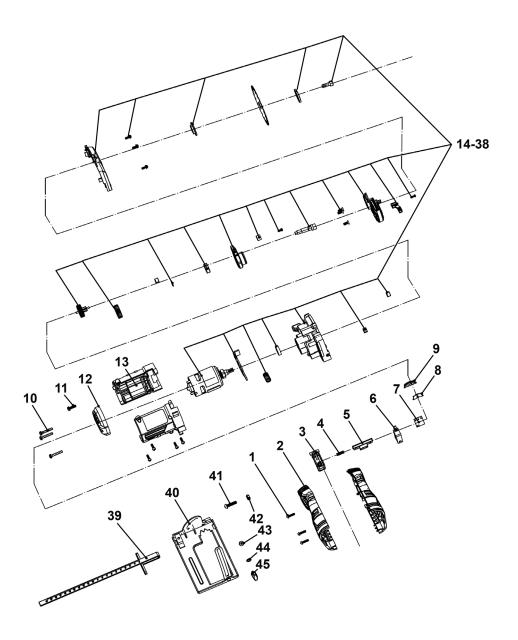

## Circular Saw Ø85mm 10.8V - Body Only **Model No: CP108VCSBO**

| Item | Part No.      | Description      |
|------|---------------|------------------|
| 1    | CP108VCSBO.01 | Housing Screw    |
| 2    | CP108VCSBO.02 | Handle Complete  |
| 3    | CP108VCSBO.03 | Trigger          |
| 4    | CP108VCSBO.04 | Trigger Spring   |
| 5    | CP108VCSBO.05 | Lever            |
| 6    | CP108VCSBO.06 | Microswitch      |
| 7    | CP108VCSBO.07 | PCB              |
| 8    | CP108VCSBO.08 | Indicator Holder |
| 9    | CP108VCSBO.09 | Cover            |
| 10   | CP108VCSBO.10 | Screw M4 x 25    |
| 11   | CP108VCSBO.11 | Screw M4 x 15    |

| Item  | Part No.         | Description            |
|-------|------------------|------------------------|
| 12    | CP108VCSBO.12    | Back Cover             |
| 13    | CP108VCSBO.13    | Housing (Inner)        |
| 14-38 | CP108VCSBO.14-38 | Motor/Gearbox Assembly |
| 39    | CP108VCSBO.39    | Guide Ruler            |
| 40    | CP108VCSBO.40    | Base Plate             |
| 41    | CP108VCSBO.41    | Screw M6x30            |
| 42    | SN6.S            | Steel Nut M6 Zinc      |
| 43    | SN4.S            | Steel Nut M4 Zinc      |
| 44    | FWM4.S           | Flat Washer M4         |
| 45    | CP108VCSBO.45    | Tension Knob           |
|       | CP108VCSBO.46    | Wrench (not shown)     |