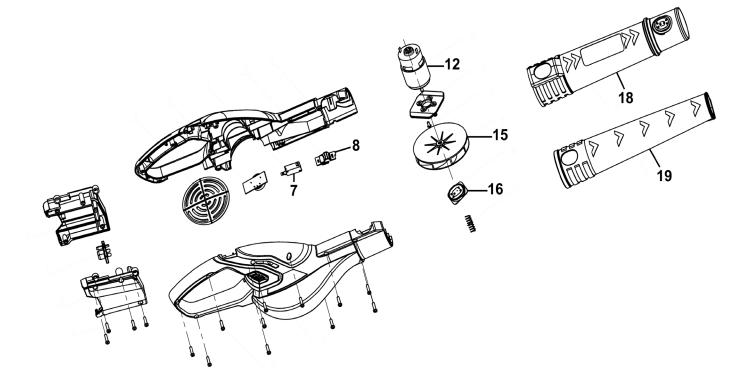

## Parts Information: SV10.8 Series Cordless Leaf Blower 10.8V -Body Only Model No: CP108VBBO

| Item | Part No.     | Description   |
|------|--------------|---------------|
| 7    | CP108VBBO-07 | Microswitch   |
| 8    | CP108VBBO-08 | Switch Button |
| 12   | CP108VBBO-12 | Motor         |
| 15   | CP108VBBO-15 | Airflow Blade |

| Item | Part No.     | Description             |
|------|--------------|-------------------------|
| 16   | CP108VBBO-16 | Button                  |
| 18   | CP108VBBO-18 | Air Outlet Pipe (Upper) |
| 19   | CP108VBBO-19 | Air Outlet Pipe (Lower) |