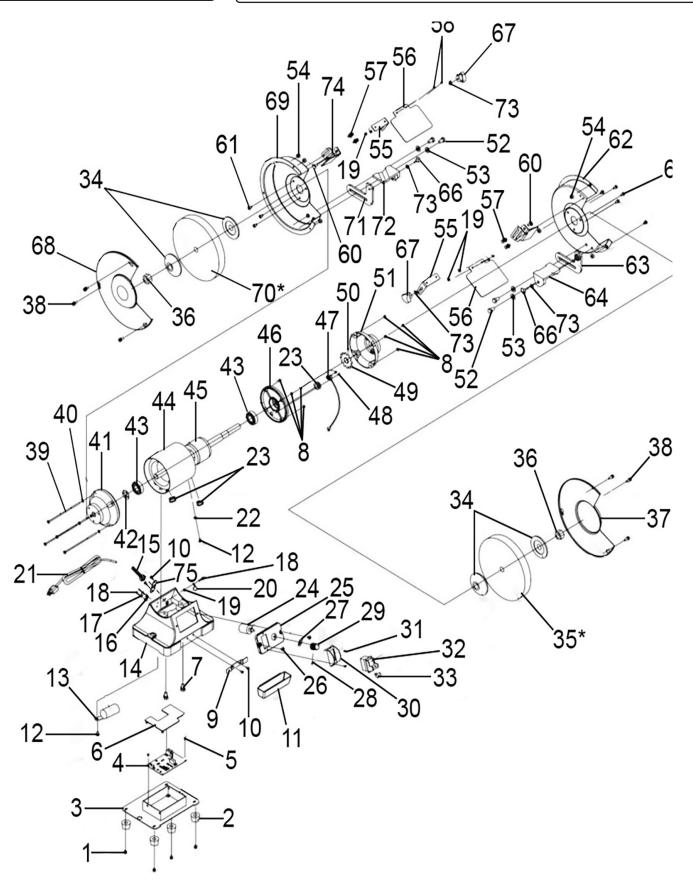

## Bench Grinder Ø200mm Variable Speed **Model No: BG200WVS**

| Item | Part No.    | Description                                                                 |
|------|-------------|-----------------------------------------------------------------------------|
| 1    | BG200WVS.01 | Phillips Screw M5 x 16mm (c/w Washer)                                       |
| 2    | BG200WVS.02 | Rubber Foot                                                                 |
| 3    | BG200WVS.03 | Base Plate                                                                  |
| 4    | BG200WVS.04 | Circuit Board                                                               |
| 5    | BG200WVS.05 | Self-Tapping Screw ST2.9 x 5mm                                              |
| 6    | BG200WVS.06 | Cover, Circuit Board                                                        |
| 7    | BG200WVS.07 | Phillips Screw M8 x 22mm (c/w Spring Washer)                                |
| 8    | SN5.S       | Steel Nut M5                                                                |
| 9    | BG200WVS.09 | Clip, Coolant Tray                                                          |
| 10   | BG200WVS.10 | Phillips Screw M4 x 8mm                                                     |
| 11   | BG200WVS.11 | Coolant Tray                                                                |
| 12   | BG200WVS.12 | Phillips Screw M4 x 8 mm (c/w Spring & Flat Washer)                         |
| 13   | BG200WVS.13 | Capacitor 20µF 450V AC 50/60Hz CBB60                                        |
| 14   | BG200WVS.14 | Base Plate                                                                  |
| 15   | BG200WVS.15 | Strain Relief                                                               |
| 16   | BG200WVS.16 | Cord Clip Plate                                                             |
| 17   | BG200WVS.17 | Plate, Cord Clip                                                            |
| 18   | BG200WVS.18 | Phillips Screw M4 x 16mm                                                    |
| 19   | SN4.S       | Steel Nut M4                                                                |
| 20   | BG200WVS.20 | Retaining Ring                                                              |
| 21   | BG200WVS.21 | Cord & Plug                                                                 |
| 22   | BG200WVS.22 | Toothed Lock Washer Ø4mm                                                    |
| 23   | BG200WVS.23 | Cord Bushing                                                                |
| 24   | BG200WVS.24 | Speed Controller                                                            |
| 25   | BG200WVS.25 | Switch Plate                                                                |
| 26   | BG200WVS.26 | Phillips Screw M5 x 10mm                                                    |
| 27   | BG200WVS.27 | Rotary Knob Washer                                                          |
| 28   | BG200WVS.28 | Screw                                                                       |
| 29   | BG200WVS.29 | Speed Control Knob Ø18 x 20mm                                               |
| 30   | BG200WVS.30 | Switch Guard                                                                |
| 31   | BG200WVS.31 | Phillips Screw M3 x 10mm                                                    |
| 32   | BG200WVS.32 | Switch                                                                      |
| 33   | BG200WVS.33 | Switch Key                                                                  |
| 34   | BG200WVS.34 | Flange                                                                      |
| 35*  | BG200/16    | Grinding Stone Ø200 x 25mm Ø16mm Bore<br>A36Q Coarse (Please See Catalogue) |
| 36   | SN16.S      | Steel Nut M16                                                               |
| 37   | BG200WVS.37 | Guard Cover, Left                                                           |
| 38   | BG200WVS.38 | Phillips Screw M5 x 18mm (Spring + Flat<br>Washer)                          |

| 39         BG200WVS.39         Phillips Screw M5 x 160mm           40         BG200WVS.40         Flat Washer Ø5mm           41         BG200WVS.41         Rotor Cover, Left           42         BG200WVS.42         Wave Washer Ø40mm           43         B/6203         Bearing 6203           44         BG200WVS.44         Stator           45         BG200WVS.45         Rotor           46         BG200WVS.47         Sensor           48         BG200WVS.48         Phillips Screw M2.5 x 8mm (c/w Washer)           49         BG200WVS.49         Plate           50         BG200WVS.50         Screw M5 x 6mm           51         BG200WVS.51         Guard Cover, Right           52         BG200WVS.52         Hex Bolt M8 x 12mm           53         BG200WVS.53         Flat Washer 8mm           54         NLN5.S         Nyloc Nut M5           55         BG200WVS.56         Eyeshield Support           56         BG200WVS.56         Eyeshield Support           56         BG200WVS.57         Hex Bolt M5 x 10mm (c/w Spring & Flat Washer)           57         BG200WVS.58         Phillips Screw M4 x 12mm           59         BG200WVS.60         Screw M6 x 16mm                                                                        | Item | Part No.    | Description                                  |
|----------------------------------------------------------------------------------------------------------------------------------------------------------------------------------------------------------------------------------------------------------------------------------------------------------------------------------------------------------------------------------------------------------------------------------------------------------------------------------------------------------------------------------------------------------------------------------------------------------------------------------------------------------------------------------------------------------------------------------------------------------------------------------------------------------------------------------------------------------------------------------------------------------------------------------------------------------------------------------------------------------------------------------------------------------------------------------------------------------------------------------------------------------------------------------------------------------------------------------------------------------------------------------|------|-------------|----------------------------------------------|
| 41         BG200WVS.42         Wave Washer Ø40mm           42         BG200WVS.42         Wave Washer Ø40mm           43         B/6203         Bearing 6203           44         BG200WVS.45         Rotor           45         BG200WVS.46         Rotor Cover, Right           47         BG200WVS.47         Sensor           48         BG200WVS.49         Plate           50         BG200WVS.50         Screw M5 x 6mm           51         BG200WVS.51         Guard Cover, Right           52         BG200WVS.51         Guard Cover, Right           53         BG200WVS.52         Hex Bolt M8 x 12mm           54         NLN5.5         Nyloc Nut M5           55         BG200WVS.55         Eyeshield Support           56         BG200WVS.56         Eyeshield           57         BG200WVS.56         Eyeshield           58         BG200WVS.58         Phillips Screw M4 x 12mm           59         BG200WVS.59         Shield, Right           60         BG200WVS.60         Screw M6 x 16mm           61         BG200WVS.61         Phillips Screw M5 x 10mm (c/w Spring Washer)           62         BG200WVS.62         Guard, Right           63                                                                                                  | 39   | BG200WVS.39 | Phillips Screw M5 x 160mm                    |
| 42         BG200WVS.42         Wave Washer Ø40mm           43         B/6203         Bearing 6203           44         BG200WVS.44         Stator           45         BG200WVS.46         Rotor           46         BG200WVS.47         Sensor           48         BG200WVS.48         Phillips Screw M2.5 x 8mm (c/w Washer)           49         BG200WVS.50         Screw M5 x 6mm           50         BG200WVS.51         Guard Cover, Right           52         BG200WVS.51         Guard Cover, Right           53         BG200WVS.52         Hex Bolt M8 x 12mm           53         BG200WVS.53         Flat Washer 8mm           54         NLN5.S         Nyloc Nut M5           55         BG200WVS.55         Eyeshield           57         BG200WVS.56         Eyeshield           57         BG200WVS.58         Phillips Screw M4 x 12mm           59         BG200WVS.58         Phillips Screw M5 x 10mm (c/w Spring & Flat Washer)           60         BG200WVS.60         Screw M6 x 16mm           61         BG200WVS.61         Phillips Screw M5 x 10mm (c/w Spring Washer)           62         BG200WVS.63         Work Rest, Right           63         BG200WVS.64         Mo                                                                 | 40   | BG200WVS.40 | Flat Washer Ø5mm                             |
| 43         B/6203         Bearing 6203           44         BG200WVS.44         Stator           45         BG200WVS.45         Rotor           46         BG200WVS.47         Sensor           48         BG200WVS.48         Phillips Screw M2.5 x 8mm (c/w Washer)           49         BG200WVS.49         Plate           50         BG200WVS.50         Screw M5 x 6mm           51         BG200WVS.51         Guard Cover, Right           52         BG200WVS.52         Hex Bolt M8 x 12mm           53         BG200WVS.53         Flat Washer 8mm           54         NLN5.S         Nyloc Nut M5           55         BG200WVS.55         Eyeshield Support           56         BG200WVS.56         Eyeshield           57         BG200WVS.56         Eyeshield           58         BG200WVS.59         Phillips Screw M4 x 12mm           59         BG200WVS.59         Shield, Right           60         BG200WVS.60         Screw M6 x 16mm           61         BG200WVS.61         Phillips Screw M5 x 10mm (c/w Spring Washer)           62         BG200WVS.63         Work Rest, Right           63         BG200WVS.64         Moveable Work Rest, Right                                                                                             | 41   | BG200WVS.41 | Rotor Cover, Left                            |
| 44         BG200WVS.44         Stator           45         BG200WVS.46         Rotor           46         BG200WVS.47         Sensor           47         BG200WVS.48         Phillips Screw M2.5 x 8mm (c/w Washer)           49         BG200WVS.49         Plate           50         BG200WVS.50         Screw M5 x 6mm           51         BG200WVS.51         Guard Cover, Right           52         BG200WVS.52         Hex Bolt M8 x 12mm           53         BG200WVS.53         Flat Washer 8mm           54         NLN5.S         Nyloc Nut M5           55         BG200WVS.55         Eyeshield           57         BG200WVS.55         Eyeshield           58         BG200WVS.55         Eyeshield Support           58         BG200WVS.55         Eyeshield           59         BG200WVS.59         Shield, Right           60         BG200WVS.59         Shield, Right           60         BG200WVS.60         Screw M6 x 16mm           61         BG200WVS.61         Phillips Screw M5 x 10mm (c/w Spring Washer)           62         BG200WVS.63         Work Rest, Right           63         BG200WVS.64         Moveable Work Rest           64                                                                                                | 42   | BG200WVS.42 | Wave Washer Ø40mm                            |
| 45         BG200WVS.45         Rotor           46         BG200WVS.46         Rotor Cover, Right           47         BG200WVS.47         Sensor           48         BG200WVS.48         Phillips Screw M2.5 x 8mm (c/w Washer)           49         BG200WVS.49         Plate           50         BG200WVS.50         Screw M5 x 6mm           51         BG200WVS.51         Guard Cover, Right           52         BG200WVS.52         Hex Bolt M8 x 12mm           53         BG200WVS.53         Flat Washer 8mm           54         NLN5.S         Nyloc Nut M5           55         BG200WVS.55         Eyeshield           57         BG200WVS.56         Eyeshield           58         BG200WVS.55         Eyeshield           59         BG200WVS.58         Phillips Screw M4 x 12mm           59         BG200WVS.59         Shield, Right           60         BG200WVS.60         Screw M6 x 16mm           61         BG200WVS.61         Phillips Screw M5 x 10mm (c/w Spring Washer)           62         BG200WVS.62         Guard, Right           63         BG200WVS.63         Work Rest, Right           64         BG200WVS.64         Moveable Work Rest                                                                                           | 43   | B/6203      | Bearing 6203                                 |
| 46         BG200WVS.47         Sensor           47         BG200WVS.48         Phillips Screw M2.5 x 8mm (c/w Washer)           49         BG200WVS.49         Plate           50         BG200WVS.50         Screw M5 x 6mm           51         BG200WVS.51         Guard Cover, Right           52         BG200WVS.52         Hex Bolt M8 x 12mm           53         BG200WVS.53         Flat Washer 8mm           54         NLN5.S         Nyloc Nut M5           55         BG200WVS.55         Eyeshield Support           56         BG200WVS.56         Eyeshield           57         BG200WVS.57         Hex Bolt M5 x 10mm (c/w Spring & Flat Washer)           58         BG200WVS.59         Shield, Right           59         BG200WVS.59         Shield, Right           60         BG200WVS.60         Screw M6 x 16mm           61         BG200WVS.61         Phillips Screw M5 x 10mm (c/w Spring Washer)           62         BG200WVS.63         Work Rest, Right           63         BG200WVS.63         Work Rest, Right           64         BG200WVS.64         Moveable Work Rest, Right           66         BG200WVS.68         Guard Cover, Left           69         BG200WVS.69                                                              | 44   | BG200WVS.44 | Stator                                       |
| 47         BG200WVS.48         Phillips Screw M2.5 x 8mm (c/w Washer)           48         BG200WVS.49         Plate           50         BG200WVS.50         Screw M5 x 6mm           51         BG200WVS.51         Guard Cover, Right           52         BG200WVS.52         Hex Bolt M8 x 12mm           53         BG200WVS.53         Flat Washer 8mm           54         NLN5.S         Nyloc Nut M5           55         BG200WVS.55         Eyeshield Support           56         BG200WVS.56         Eyeshield           57         BG200WVS.57         Hex Bolt M5 x 10mm (c/w Spring & Flat Washer)           58         BG200WVS.58         Phillips Screw M4 x 12mm           59         BG200WVS.59         Shield, Right           60         BG200WVS.60         Screw M6 x 16mm           61         BG200WVS.61         Phillips Screw M5 x 10mm (c/w Spring Washer)           62         BG200WVS.63         Work Rest, Right           63         BG200WVS.63         Work Rest, Right           64         BG200WVS.64         Moveable Work Rest, Right           66         BG200WVS.68         Guard Cover, Left           69         BG200WVS.69         Guard, Left           70*         B                                                       | 45   | BG200WVS.45 | Rotor                                        |
| 48         BG200WVS.48         Phillips Screw M2.5 x 8mm (c/w Washer)           49         BG200WVS.49         Plate           50         BG200WVS.50         Screw M5 x 6mm           51         BG200WVS.51         Guard Cover, Right           52         BG200WVS.52         Hex Bolt M8 x 12mm           53         BG200WVS.53         Flat Washer 8mm           54         NLN5.S         Nyloc Nut M5           55         BG200WVS.55         Eyeshield Support           56         BG200WVS.56         Eyeshield           57         BG200WVS.57         Hex Bolt M5 x 10mm (c/w Spring & Flat Washer)           58         BG200WVS.57         Hex Bolt M5 x 10mm (c/w Spring & Flat Washer)           59         BG200WVS.58         Phillips Screw M4 x 12mm           59         BG200WVS.60         Screw M6 x 16mm           60         BG200WVS.60         Screw M6 x 16mm           61         BG200WVS.61         Phillips Screw M5 x 10mm (c/w Spring Washer)           62         BG200WVS.62         Guard, Right           63         BG200WVS.63         Work Rest, Right           64         BG200WVS.64         Moveable Work Rest, Right           66         BG200WVS.68         Guard Cover, Left                                               | 46   | BG200WVS.46 | Rotor Cover, Right                           |
| 49         BG200WVS.50         Screw M5 x 6mm           50         BG200WVS.51         Guard Cover, Right           51         BG200WVS.52         Hex Bolt M8 x 12mm           53         BG200WVS.53         Flat Washer 8mm           54         NLN5.S         Nyloc Nut M5           55         BG200WVS.55         Eyeshield Support           56         BG200WVS.56         Eyeshield           57         BG200WVS.57         Hex Bolt M5 x 10mm (c/w Spring & Flat Washer)           58         BG200WVS.58         Phillips Screw M4 x 12mm           59         BG200WVS.59         Shield, Right           60         BG200WVS.60         Screw M6 x 16mm           61         BG200WVS.61         Phillips Screw M5 x 10mm (c/w Spring Washer)           62         BG200WVS.62         Guard, Right           63         BG200WVS.63         Work Rest, Right           64         BG200WVS.64         Moveable Work Rest, Right           66         BG200WVS.66         Lock Knob, Work Rest           67         NLN6.S         Nyloc Nut M6           68         BG200WVS.69         Guard, Left           70*         BG200WVS.69         Guard, Left           70*         BG200WVS.71         <                                                            | 47   | BG200WVS.47 | Sensor                                       |
| 50         BG200WVS.50         Screw M5 x 6mm           51         BG200WVS.51         Guard Cover, Right           52         BG200WVS.52         Hex Bolt M8 x 12mm           53         BG200WVS.53         Flat Washer 8mm           54         NLN5.S         Nyloc Nut M5           55         BG200WVS.55         Eyeshield Support           56         BG200WVS.56         Eyeshield           57         BG200WVS.57         Hex Bolt M5 x 10mm (c/w Spring & Flat Washer)           58         BG200WVS.58         Phillips Screw M4 x 12mm           59         BG200WVS.59         Shield, Right           60         BG200WVS.60         Screw M6 x 16mm           61         BG200WVS.61         Phillips Screw M5 x 10mm (c/w Spring Washer)           62         BG200WVS.62         Guard, Right           63         BG200WVS.63         Work Rest, Right           64         BG200WVS.64         Moveable Work Rest, Right           66         BG200WVS.66         Lock Knob, Work Rest           67         NLN6.S         Nyloc Nut M6           68         BG200WVS.69         Guard, Left           70*         BG200WVS.69         Guard, Left           70*         BG200WVS.71         <                                                            | 48   | BG200WVS.48 | Phillips Screw M2.5 x 8mm (c/w Washer)       |
| 51         BG200WVS.51         Guard Cover, Right           52         BG200WVS.52         Hex Bolt M8 x 12mm           53         BG200WVS.53         Flat Washer 8mm           54         NLN5.S         Nyloc Nut M5           55         BG200WVS.55         Eyeshield Support           56         BG200WVS.56         Eyeshield           57         BG200WVS.57         Hex Bolt M5 x 10mm (c/w Spring & Flat Washer)           58         BG200WVS.58         Phillips Screw M4 x 12mm           59         BG200WVS.59         Shield, Right           60         BG200WVS.60         Screw M6 x 16mm           61         BG200WVS.61         Phillips Screw M5 x 10mm (c/w Spring Washer)           62         BG200WVS.62         Guard, Right           63         BG200WVS.63         Work Rest, Right           64         BG200WVS.64         Moveable Work Rest, Right           66         BG200WVS.66         Lock Knob, Work Rest           67         NLN6.S         Nyloc Nut M6           68         BG200WVS.69         Guard, Left           70*         BG200WVS.69         Guard, Left           70*         BG200WVS.71         Work Rest, Left           72         BG200WVS.72                                                                     | 49   | BG200WVS.49 | Plate                                        |
| 52         BG200WVS.52         Hex Bolt M8 x 12mm           53         BG200WVS.53         Flat Washer 8mm           54         NLN5.S         Nyloc Nut M5           55         BG200WVS.55         Eyeshield Support           56         BG200WVS.56         Eyeshield           57         BG200WVS.57         Hex Bolt M5 x 10mm (c/w Spring & Flat Washer)           58         BG200WVS.58         Phillips Screw M4 x 12mm           59         BG200WVS.59         Shield, Right           60         BG200WVS.60         Screw M6 x 16mm           61         BG200WVS.61         Phillips Screw M5 x 10mm (c/w Spring Washer)           62         BG200WVS.62         Guard, Right           63         BG200WVS.63         Work Rest, Right           64         BG200WVS.64         Moveable Work Rest, Right           66         BG200WVS.66         Lock Knob, Work Rest           67         NLN6.S         Nyloc Nut M6           68         BG200WVS.68         Guard Cover, Left           69         BG200WVS.69         Guard, Left           70*         BG200WVS.71         Work Rest, Left           72         BG200WVS.72         Moveable Work Rest, Left           73         BG200WVS.73 <td>50</td> <td>BG200WVS.50</td> <td>Screw M5 x 6mm</td> | 50   | BG200WVS.50 | Screw M5 x 6mm                               |
| 53         BG200WVS.53         Flat Washer 8mm           54         NLN5.S         Nyloc Nut M5           55         BG200WVS.55         Eyeshield Support           56         BG200WVS.56         Eyeshield           57         BG200WVS.57         Hex Bolt M5 x 10mm (c/w Spring & Flat Washer)           58         BG200WVS.58         Phillips Screw M4 x 12mm           59         BG200WVS.59         Shield, Right           60         BG200WVS.60         Screw M6 x 16mm           61         BG200WVS.61         Phillips Screw M5 x 10mm (c/w Spring Washer)           62         BG200WVS.62         Guard, Right           63         BG200WVS.63         Work Rest, Right           64         BG200WVS.64         Moveable Work Rest, Right           66         BG200WVS.66         Lock Knob, Work Rest           67         NLN6.S         Nyloc Nut M6           68         BG200WVS.68         Guard Cover, Left           69         BG200WVS.69         Guard, Left           70*         BG200WVS.69         Guard, Left           70*         BG200WVS.71         Work Rest, Left           72         BG200WVS.72         Moveable Work Rest, Left           73         BG200WVS.73                                                                | 51   | BG200WVS.51 | Guard Cover, Right                           |
| 54         NLN5.S         Nyloc Nut M5           55         BG200WVS.55         Eyeshield Support           56         BG200WVS.56         Eyeshield           57         BG200WVS.57         Hex Bolt M5 x 10mm (c/w Spring & Flat Washer)           58         BG200WVS.58         Phillips Screw M4 x 12mm           59         BG200WVS.59         Shield, Right           60         BG200WVS.60         Screw M6 x 16mm           61         BG200WVS.61         Phillips Screw M5 x 10mm (c/w Spring Washer)           62         BG200WVS.62         Guard, Right           63         BG200WVS.63         Work Rest, Right           64         BG200WVS.64         Moveable Work Rest, Right           66         BG200WVS.64         Lock Knob, Work Rest           67         NLN6.S         Nyloc Nut M6           68         BG200WVS.68         Guard Cover, Left           69         BG200WVS.69         Guard, Left           70*         BG200WVS.69         Guard, Left           71         BG200WVS.71         Work Rest, Left           72         BG200WVS.72         Moveable Work Rest, Left           73         BG200WVS.73         Flat Washer Ø6mm           74         BG200WVS.74                                                                | 52   | BG200WVS.52 | Hex Bolt M8 x 12mm                           |
| 55         BG200WVS.55         Eyeshield Support           56         BG200WVS.56         Eyeshield           57         BG200WVS.57         Hex Bolt M5 x 10mm (c/w Spring & Flat Washer)           58         BG200WVS.58         Phillips Screw M4 x 12mm           59         BG200WVS.59         Shield, Right           60         BG200WVS.60         Screw M6 x 16mm           61         BG200WVS.61         Phillips Screw M5 x 10mm (c/w Spring Washer)           62         BG200WVS.62         Guard, Right           63         BG200WVS.63         Work Rest, Right           64         BG200WVS.64         Moveable Work Rest, Right           66         BG200WVS.64         Lock Knob, Work Rest           67         NLN6.S         Nyloc Nut M6           68         BG200WVS.68         Guard Cover, Left           69         BG200WVS.69         Guard, Left           70*         BG200WVS.69         Guard, Left           70*         BG200WVS.71         Work Rest, Left           72         BG200WVS.72         Moveable Work Rest, Left           73         BG200WVS.73         Flat Washer Ø6mm           74         BG200WVS.74         Shield, Left                                                                                           | 53   | BG200WVS.53 | Flat Washer 8mm                              |
| 56         BG200WVS.56         Eyeshield           57         BG200WVS.57         Hex Bolt M5 x 10mm (c/w Spring & Flat Washer)           58         BG200WVS.58         Phillips Screw M4 x 12mm           59         BG200WVS.59         Shield, Right           60         BG200WVS.60         Screw M6 x 16mm           61         BG200WVS.61         Phillips Screw M5 x 10mm (c/w Spring Washer)           62         BG200WVS.62         Guard, Right           63         BG200WVS.63         Work Rest, Right           64         BG200WVS.64         Moveable Work Rest, Right           66         BG200WVS.66         Lock Knob, Work Rest           67         NLN6.S         Nyloc Nut M6           68         BG200WVS.68         Guard Cover, Left           69         BG200WVS.69         Guard, Left           70*         BG200WVS.69         Grinding Stone Ø200 x 25mm Ø16mm Bore A60P Fine (Please See Catalogue)           71         BG200WVS.71         Work Rest, Left           72         BG200WVS.72         Moveable Work Rest, Left           73         BG200WVS.73         Flat Washer Ø6mm           74         BG200WVS.74         Shield, Left                                                                                            | 54   | NLN5.S      | Nyloc Nut M5                                 |
| 57         BG200WVS.57         Hex Bolt M5 x 10mm (c/w Spring & Flat Washer)           58         BG200WVS.58         Phillips Screw M4 x 12mm           59         BG200WVS.60         Screw M6 x 16mm           60         BG200WVS.61         Phillips Screw M5 x 10mm (c/w Spring Washer)           62         BG200WVS.62         Guard, Right           63         BG200WVS.63         Work Rest, Right           64         BG200WVS.64         Moveable Work Rest, Right           66         BG200WVS.66         Lock Knob, Work Rest           67         NLN6.S         Nyloc Nut M6           68         BG200WVS.68         Guard Cover, Left           69         BG200WVS.69         Grinding Stone Ø200 x 25mm Ø16mm Bore A60P Fine (Please See Catalogue)           71         BG200WVS.71         Work Rest, Left           72         BG200WVS.72         Moveable Work Rest, Left           73         BG200WVS.73         Flat Washer Ø6mm           74         BG200WVS.74         Shield, Left                                                                                                                                                                                                                                                            | 55   | BG200WVS.55 | Eyeshield Support                            |
| Washer)           58         BG200WVS.58         Phillips Screw M4 x 12mm           59         BG200WVS.69         Shield, Right           60         BG200WVS.60         Screw M6 x 16mm           61         BG200WVS.61         Phillips Screw M5 x 10mm (c/w Spring Washer)           62         BG200WVS.62         Guard, Right           63         BG200WVS.63         Work Rest, Right           64         BG200WVS.64         Moveable Work Rest, Right           66         BG200WVS.66         Lock Knob, Work Rest           67         NLN6.S         Nyloc Nut M6           68         BG200WVS.68         Guard Cover, Left           69         BG200WVS.69         Guard, Left           70*         BG200VVS.69         Grinding Stone Ø200 x 25mm Ø16mm Bore A60P Fine (Please See Catalogue)           71         BG200WVS.71         Work Rest, Left           72         BG200WVS.72         Moveable Work Rest, Left           73         BG200WVS.73         Flat Washer Ø6mm           74         BG200WVS.74         Shield, Left                                                                                                                                                                                                                    | 56   | BG200WVS.56 | Eyeshield                                    |
| 59         BG200WVS.59         Shield, Right           60         BG200WVS.60         Screw M6 x 16mm           61         BG200WVS.61         Phillips Screw M5 x 10mm (c/w Spring Washer)           62         BG200WVS.62         Guard, Right           63         BG200WVS.63         Work Rest, Right           64         BG200WVS.64         Moveable Work Rest, Right           66         BG200WVS.66         Lock Knob, Work Rest           67         NLN6.S         Nyloc Nut M6           68         BG200WVS.68         Guard Cover, Left           69         BG200WVS.69         Guard, Left           70*         BG200VVS.69         Grinding Stone Ø200 x 25mm Ø16mm Bore A60P Fine (Please See Catalogue)           71         BG200WVS.71         Work Rest, Left           72         BG200WVS.72         Moveable Work Rest, Left           73         BG200WVS.73         Flat Washer Ø6mm           74         BG200WVS.74         Shield, Left                                                                                                                                                                                                                                                                                                        | 57   | BG200WVS.57 | ` ' '                                        |
| 60         BG200WVS.60         Screw M6 x 16mm           61         BG200WVS.61         Phillips Screw M5 x 10mm (c/w Spring Washer)           62         BG200WVS.62         Guard, Right           63         BG200WVS.63         Work Rest, Right           64         BG200WVS.64         Moveable Work Rest, Right           66         BG200WVS.66         Lock Knob, Work Rest           67         NLN6.S         Nyloc Nut M6           68         BG200WVS.68         Guard Cover, Left           69         BG200WVS.69         Guard, Left           70*         BG200VVS.69         Grinding Stone Ø200 x 25mm Ø16mm Bore A60P Fine (Please See Catalogue)           71         BG200WVS.71         Work Rest, Left           72         BG200WVS.72         Moveable Work Rest, Left           73         BG200WVS.73         Flat Washer Ø6mm           74         BG200WVS.74         Shield, Left                                                                                                                                                                                                                                                                                                                                                               | 58   | BG200WVS.58 | Phillips Screw M4 x 12mm                     |
| 61         BG200WVS.61         Phillips Screw M5 x 10mm (c/w Spring Washer)           62         BG200WVS.62         Guard, Right           63         BG200WVS.63         Work Rest, Right           64         BG200WVS.64         Moveable Work Rest, Right           66         BG200WVS.66         Lock Knob, Work Rest           67         NLN6.S         Nyloc Nut M6           68         BG200WVS.68         Guard Cover, Left           69         BG200WVS.69         Grinding Stone Ø200 x 25mm Ø16mm Bore A60P Fine (Please See Catalogue)           71         BG200WVS.71         Work Rest, Left           72         BG200WVS.72         Moveable Work Rest, Left           73         BG200WVS.73         Flat Washer Ø6mm           74         BG200WVS.74         Shield, Left                                                                                                                                                                                                                                                                                                                                                                                                                                                                              | 59   | BG200WVS.59 | Shield, Right                                |
| 62         BG200WVS.62         Guard, Right           63         BG200WVS.63         Work Rest, Right           64         BG200WVS.64         Moveable Work Rest, Right           66         BG200WVS.66         Lock Knob, Work Rest           67         NLN6.S         Nyloc Nut M6           68         BG200WVS.68         Guard Cover, Left           69         BG200WVS.69         Guard, Left           70*         BG200VVS.69         Grinding Stone Ø200 x 25mm Ø16mm Bore A60P Fine (Please See Catalogue)           71         BG200WVS.71         Work Rest, Left           72         BG200WVS.72         Moveable Work Rest, Left           73         BG200WVS.73         Flat Washer Ø6mm           74         BG200WVS.74         Shield, Left                                                                                                                                                                                                                                                                                                                                                                                                                                                                                                              | 60   | BG200WVS.60 | Screw M6 x 16mm                              |
| 63 BG200WVS.63 Work Rest, Right 64 BG200WVS.64 Moveable Work Rest, Right 66 BG200WVS.66 Lock Knob, Work Rest 67 NLN6.S Nyloc Nut M6 68 BG200WVS.68 Guard Cover, Left 69 BG200WVS.69 Guard, Left 70* BG200VVS.69 Grinding Stone Ø200 x 25mm Ø16mm Bore A60P Fine (Please See Catalogue) 71 BG200WVS.71 Work Rest, Left 72 BG200WVS.72 Moveable Work Rest, Left 73 BG200WVS.73 Flat Washer Ø6mm 74 BG200WVS.74 Shield, Left                                                                                                                                                                                                                                                                                                                                                                                                                                                                                                                                                                                                                                                                                                                                                                                                                                                        | 61   | BG200WVS.61 | Phillips Screw M5 x 10mm (c/w Spring Washer) |
| 64         BG200WVS.64         Moveable Work Rest, Right           66         BG200WVS.66         Lock Knob, Work Rest           67         NLN6.S         Nyloc Nut M6           68         BG200WVS.68         Guard Cover, Left           69         BG200WVS.69         Guard, Left           70*         BG200/15         Grinding Stone Ø200 x 25mm Ø16mm Bore A60P Fine (Please See Catalogue)           71         BG200WVS.71         Work Rest, Left           72         BG200WVS.72         Moveable Work Rest, Left           73         BG200WVS.73         Flat Washer Ø6mm           74         BG200WVS.74         Shield, Left                                                                                                                                                                                                                                                                                                                                                                                                                                                                                                                                                                                                                                 | 62   | BG200WVS.62 | Guard, Right                                 |
| 66         BG200WVS.66         Lock Knob, Work Rest           67         NLN6.S         Nyloc Nut M6           68         BG200WVS.68         Guard Cover, Left           69         BG200WVS.69         Guard, Left           70*         BG200/15         Grinding Stone Ø200 x 25mm Ø16mm Bore A60P Fine (Please See Catalogue)           71         BG200WVS.71         Work Rest, Left           72         BG200WVS.72         Moveable Work Rest, Left           73         BG200WVS.73         Flat Washer Ø6mm           74         BG200WVS.74         Shield, Left                                                                                                                                                                                                                                                                                                                                                                                                                                                                                                                                                                                                                                                                                                    | 63   | BG200WVS.63 | Work Rest, Right                             |
| 67         NLN6.S         Nyloc Nut M6           68         BG200WVS.68         Guard Cover, Left           69         BG200WVS.69         Guard, Left           70*         BG200/15         Grinding Stone Ø200 x 25mm Ø16mm Bore A60P Fine (Please See Catalogue)           71         BG200WVS.71         Work Rest, Left           72         BG200WVS.72         Moveable Work Rest, Left           73         BG200WVS.73         Flat Washer Ø6mm           74         BG200WVS.74         Shield, Left                                                                                                                                                                                                                                                                                                                                                                                                                                                                                                                                                                                                                                                                                                                                                                  | 64   | BG200WVS.64 | Moveable Work Rest, Right                    |
| 68         BG200WVS.68         Guard Cover, Left           69         BG200WVS.69         Guard, Left           70*         BG200/15         Grinding Stone Ø200 x 25mm Ø16mm Bore A60P Fine (Please See Catalogue)           71         BG200WVS.71         Work Rest, Left           72         BG200WVS.72         Moveable Work Rest, Left           73         BG200WVS.73         Flat Washer Ø6mm           74         BG200WVS.74         Shield, Left                                                                                                                                                                                                                                                                                                                                                                                                                                                                                                                                                                                                                                                                                                                                                                                                                   | 66   | BG200WVS.66 | Lock Knob, Work Rest                         |
| 69         BG200WVS.69         Guard, Left           70*         BG200/15         Grinding Stone Ø200 x 25mm Ø16mm Bore A60P Fine (Please See Catalogue)           71         BG200WVS.71         Work Rest, Left           72         BG200WVS.72         Moveable Work Rest, Left           73         BG200WVS.73         Flat Washer Ø6mm           74         BG200WVS.74         Shield, Left                                                                                                                                                                                                                                                                                                                                                                                                                                                                                                                                                                                                                                                                                                                                                                                                                                                                              | 67   | NLN6.S      | Nyloc Nut M6                                 |
| 70*         BG200/15         Grinding Stone Ø200 x 25mm Ø16mm Bore A60P Fine (Please See Catalogue)           71         BG200WVS.71         Work Rest, Left           72         BG200WVS.72         Moveable Work Rest, Left           73         BG200WVS.73         Flat Washer Ø6mm           74         BG200WVS.74         Shield, Left                                                                                                                                                                                                                                                                                                                                                                                                                                                                                                                                                                                                                                                                                                                                                                                                                                                                                                                                   | 68   | BG200WVS.68 | Guard Cover, Left                            |
| A60P Fine (Please See Catalogue)  71 BG200WVS.71 Work Rest, Left  72 BG200WVS.72 Moveable Work Rest, Left  73 BG200WVS.73 Flat Washer Ø6mm  74 BG200WVS.74 Shield, Left                                                                                                                                                                                                                                                                                                                                                                                                                                                                                                                                                                                                                                                                                                                                                                                                                                                                                                                                                                                                                                                                                                          | 69   | BG200WVS.69 | Guard, Left                                  |
| 72         BG200WVS.72         Moveable Work Rest, Left           73         BG200WVS.73         Flat Washer Ø6mm           74         BG200WVS.74         Shield, Left                                                                                                                                                                                                                                                                                                                                                                                                                                                                                                                                                                                                                                                                                                                                                                                                                                                                                                                                                                                                                                                                                                          | 70*  | BG200/15    | 9                                            |
| 73         BG200WVS.73         Flat Washer Ø6mm           74         BG200WVS.74         Shield, Left                                                                                                                                                                                                                                                                                                                                                                                                                                                                                                                                                                                                                                                                                                                                                                                                                                                                                                                                                                                                                                                                                                                                                                            | 71   | BG200WVS.71 | Work Rest, Left                              |
| 74 BG200WVS.74 Shield, Left                                                                                                                                                                                                                                                                                                                                                                                                                                                                                                                                                                                                                                                                                                                                                                                                                                                                                                                                                                                                                                                                                                                                                                                                                                                      | 72   | BG200WVS.72 | Moveable Work Rest, Left                     |
| ·                                                                                                                                                                                                                                                                                                                                                                                                                                                                                                                                                                                                                                                                                                                                                                                                                                                                                                                                                                                                                                                                                                                                                                                                                                                                                | 73   | BG200WVS.73 | Flat Washer Ø6mm                             |
| 75 BG200WVS.75 Plate, Wire Clip                                                                                                                                                                                                                                                                                                                                                                                                                                                                                                                                                                                                                                                                                                                                                                                                                                                                                                                                                                                                                                                                                                                                                                                                                                                  | 74   | BG200WVS.74 | Shield, Left                                 |
|                                                                                                                                                                                                                                                                                                                                                                                                                                                                                                                                                                                                                                                                                                                                                                                                                                                                                                                                                                                                                                                                                                                                                                                                                                                                                  | 75   | BG200WVS.75 | Plate, Wire Clip                             |