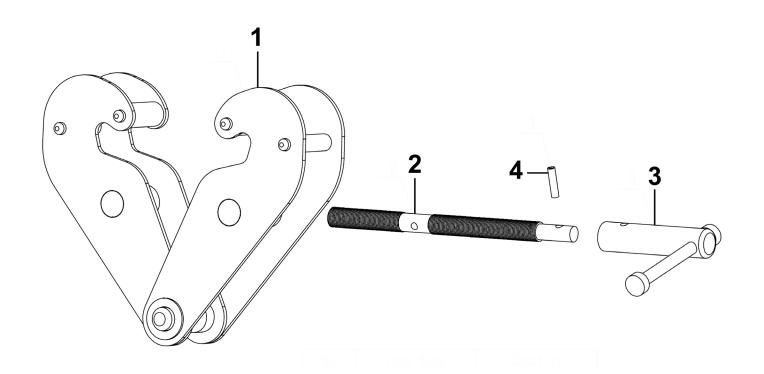

## Beam Clamp 3 Tonne Model No: BC3000.V3

| Item | Part No.     | Description      |
|------|--------------|------------------|
| 1    | BC3000-V3-01 | Clamping Jaw Set |
| 2    | BC3000-V3-02 | Threaded Spindle |

|   | Item | Part No.     | Description |
|---|------|--------------|-------------|
|   | 3    | BC3000-V3-03 | Lever       |
| Γ | 4    | BC3000-V3-04 | Spring Pin  |

NOTE: It is our policy to continually improve products and as such we reserve the right to alter data, specifications and component parts without prior notice. There may be alternative versions of this product, please contact us should you require this information.