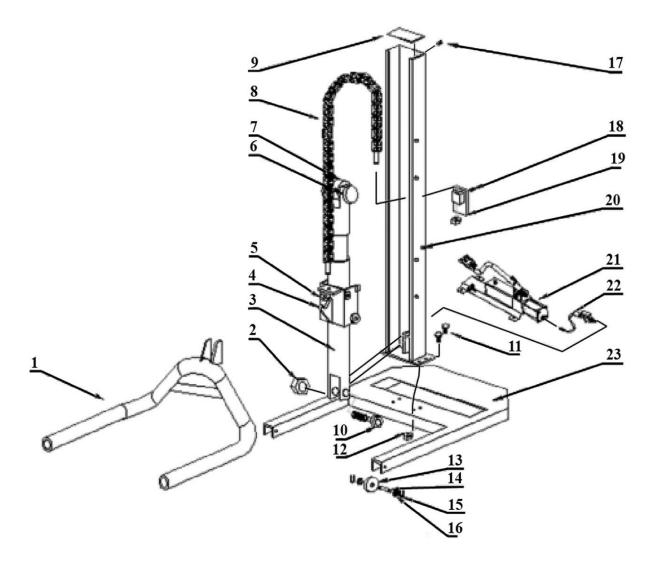

## Vehicle Lift 1.5tonne Air/Hydraulic with **Foot Pedal**

Model No: AVR1500FP.V2

| Item | Part No.      | Description          |
|------|---------------|----------------------|
| 1    | AVR1500FPV201 | Wheel Cradle Adaptor |
| 2    | AVR1500FPV202 | Fixed Nut            |
| 3    | AVR1500FPV203 | Cylinder             |
| 4    | AVR1500FPV204 | Movable Plate        |
| 5    | AVR1500FPV205 | Bolt                 |
| 6    | AVR1500FPV206 | Guide Roller         |
| 7    | AVR1500FPV207 | Chain Wheel          |
| 8    | AVR1500FPV208 | Chain                |
| 9    | AVR1500FPV209 | Cover Plate          |
| 10   | AVR1500FPV210 | Hex Screw            |
| 11   | AVR1500FPV211 | Bolt                 |
| 12   | AVR1500FPV212 | Nut                  |
| 13   | AVR1500FPV213 | Fixed Roller Castor  |

| Item | Part No.      | Description                     |
|------|---------------|---------------------------------|
| 14   | AVR1500FPV214 | Wheel Axle                      |
| 15   | AVR1500FPV215 | Washer                          |
| 16   | AVR1500FPV216 | Circlip                         |
| 17   | AVR1500FPV217 | Bolt                            |
| 18   | AVR1500FPV218 | Bolt                            |
| 19   | AVR1500FPV219 | Back Plate                      |
| 20   | AVR1500FPV220 | Vertical Post                   |
| 21   | AVR1500FPV221 | Air Pump                        |
| 22   | AVR1500FPV222 | On/Off Valve                    |
| 23   | AVR1500FPV223 | Base Frame                      |
|      | AVR1500VPV224 | Stop Bar (c/w Grip) (not shown) |
|      | AVR1500FPV225 | Body Lift Adaptor (not shown)   |