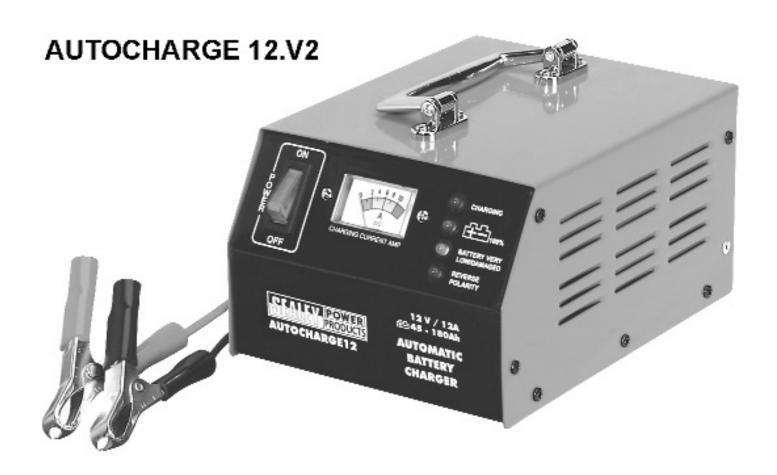

## **Battery Charger Electronic 12Amp 12V**

**Model No: AUTOCHARGE12.V2** 

| Item | Part No.   | Description |
|------|------------|-------------|
| 1    | AC12.V2-01 | PC Board    |
| 2    | AC12.V2-02 | Transformer |

| Item | Part No.   | Description           |
|------|------------|-----------------------|
| 3    | AC12.V2-03 | Metal Case            |
| 4    | AC18-06    | AC On/Off Switch 3Pin |

NOTE: It is our policy to continually improve products and as such we reserve the right to alter data, specifications and component parts without prior notice. IMPORTANT: No liability is accepted for incorrect use of product.