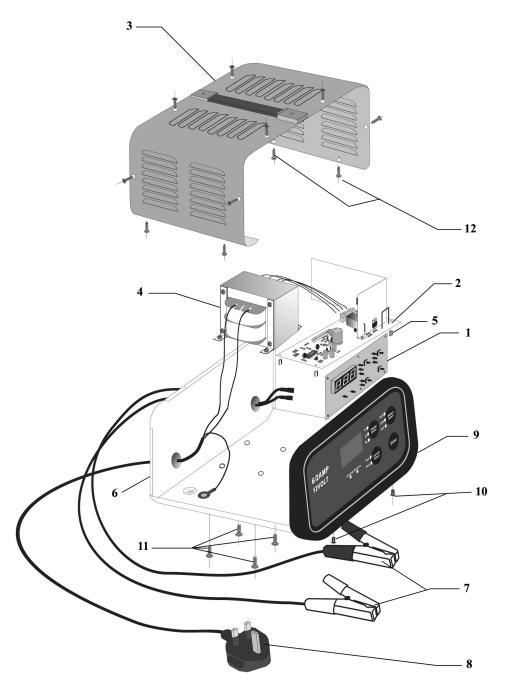

## **Battery Charger Electronic Digital 10Amp** 12V 230V

**Model No: AUTOCHARGE10D** 

| Item | Part No. | Description        |
|------|----------|--------------------|
| 1    | AC10D.01 | PCB WITH MCU & LED |
| 2    | AC10D.02 | MAIN PCB           |
| 3    | AC10D.03 | UPPER COVER        |
| 4    | AC10D.04 | TRANSFORMER        |
| 5    | AC10D.05 | NYLON COLUMN       |
| 6    | AC10D.06 | BOTTOM CASE        |

| Item | Part No. | Description             |
|------|----------|-------------------------|
| 7    | AC10D.07 | CLAMPS (POS & NEG)      |
| 8    | AC10D.08 | POWER CORD              |
| 9    | AC10D.09 | FRONT PANEL             |
| 10   | AC10D.10 | SCREW FOR FRONT PANEL   |
| 11   | AC10D.11 | SCREW FOR BOTTOM CASING |
| 12   | AC10D.12 | SCREW FOR TOP CASING    |