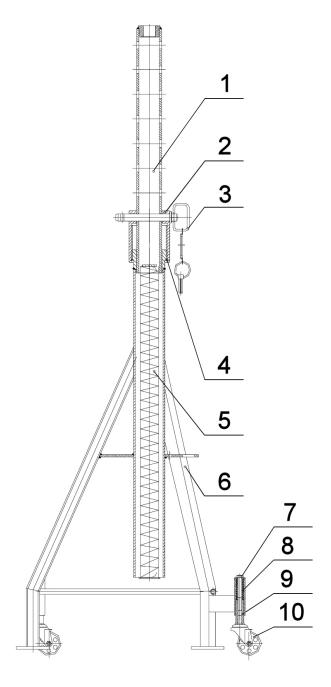

## **High Level Commercial Vehicle Support** Stand 12tonne

**Model No: ASC120** 

| Item | Part No.   | Description                    |
|------|------------|--------------------------------|
| 1    | ASC120.01  | INNER ROD                      |
| 2    | ASC120.02  | LOAD PIN ASS'Y (C/W HITCH PIN) |
| 3    | ASC120.02  | LOAD PIN ASS'Y (C/W HITCH PIN) |
| 4    | ASC120.04  | SNAP RING                      |
| 5    | ASC120.05  | MAIN SPRING                    |
| 6    | ASC120.06  | STAND BASE ASS'Y               |
| 7    | HHR12100 S | HEX HEAD BOLT M12v100mm SINGLE |

| Part No.  | Description                                      |
|-----------|--------------------------------------------------|
| ASC120.08 | SPRING, CASTOR                                   |
| ASC120.09 | LINK TUBE                                        |
| ASC120.10 | WHEEL,CASTOR (75x9x30x100)                       |
| ASC120.11 | CRUTCH HEAD 'U' (LONG)                           |
| ASC120.12 | CRUTCH HEAD 'U' (SHORT)                          |
| ASC120.13 | CRUTCH HEAD 'V'                                  |
| /         | ASC120.09<br>ASC120.10<br>ASC120.11<br>ASC120.12 |