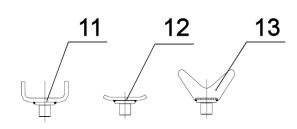

| Part No.  | Description                                      |
|-----------|--------------------------------------------------|
| ASC120.08 | SPRING, CASTOR                                   |
| ASC120.09 | LINK TUBE                                        |
| ASC120.10 | WHEEL,CASTOR (75x9x30x100)                       |
| ASC120.11 | CRUTCH HEAD 'U' (LONG)                           |
| ASC120.12 | CRUTCH HEAD 'U' (SHORT)                          |
| ASC120.13 | CRUTCH HEAD 'V'                                  |
| /         | ASC120.09<br>ASC120.10<br>ASC120.11<br>ASC120.12 |