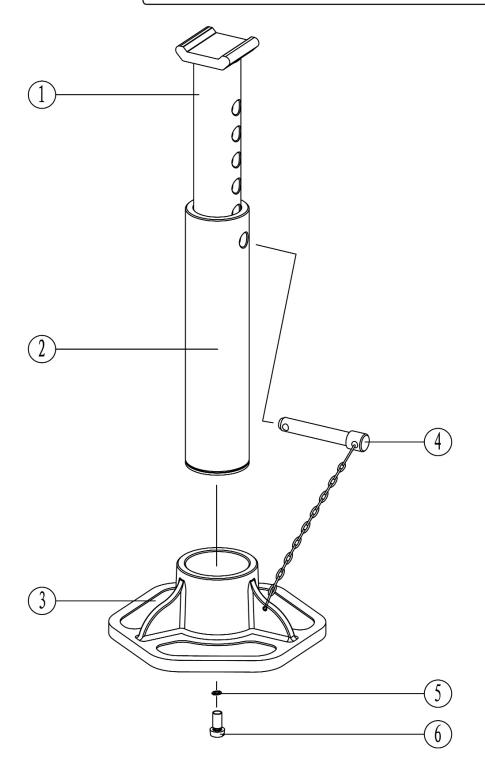

## Axle Stands (Pair) 1.5tonne Capacity per Stand Aluminium/Steel

**Model No: AS1500S** 

| Item | Part No.   | Description     |
|------|------------|-----------------|
| 1    | AS1500S.01 | INNER ROD       |
| 2    | AS1500S.02 | UPRIGHT SUPPORT |
| 3    | AS1500S.03 | BASE            |

| Item | Part No.   | Description                                         |
|------|------------|-----------------------------------------------------|
| 4    | AS1500S.04 | PIN (c/w CHAIN) 70 X 12MM                           |
| 5    | SWM8.SB    | SPRING WASHER M8 BLACK(SINGLE)                      |
| 6    | MSP816.S   | MACHINE SCREW PAN HEAD PHILLIPS<br>M8x16mm (SINGLE) |