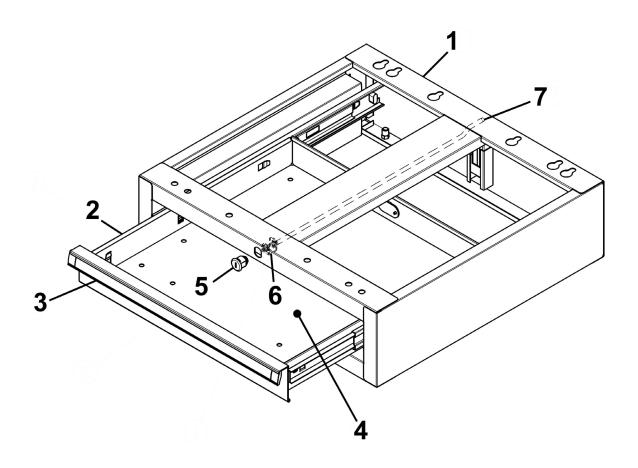

## Superline PRO® Modular Single Drawer Unit

**Model No: APMWBD1S** 

| Item | Part No.    | Description      |
|------|-------------|------------------|
| 1    | APMWBD1S-01 | Drawer Unit Body |
| 2    | APMWBD1S-02 | Drawer           |
| 3    | APMWBD1S-03 | Drawer Trim      |
| 4    | APMWBD1S-04 | Drawer Liner     |

| Item | Part No.    | Description             |
|------|-------------|-------------------------|
| 5    | APMWBD1S-05 | Lock & Key              |
| 6    | APMWBD1S-06 | Lock Connection Support |
| 7    | APMWBD1S-07 | Lock Rod                |