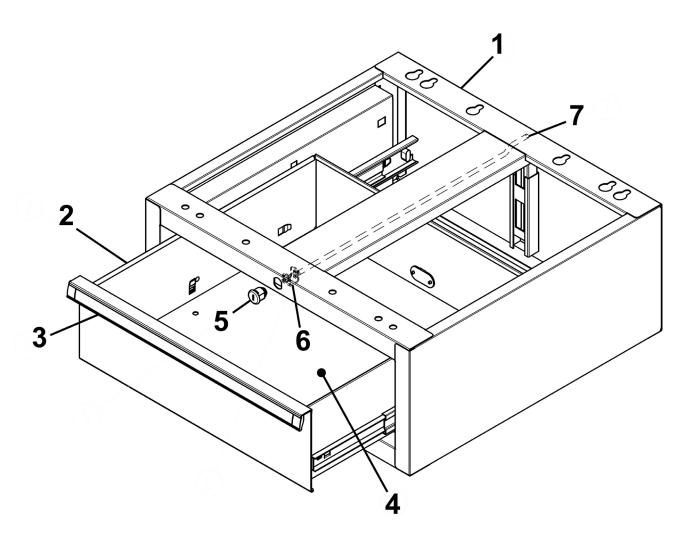

## Superline PRO® Modular Single Drawer Unit Large

**Model No: APMWBD1L** 

| Item | Part No.    | Description      |
|------|-------------|------------------|
| 1    | APMWBD1L-01 | Drawer Unit Body |
| 2    | APMWBD1L-02 | Drawer           |
| 3    | APMWBD1S-03 | Drawer Trim      |
| 4    | APMWBD1S-04 | Drawer Liner     |

| Item | Part No.    | Description             |
|------|-------------|-------------------------|
| 5    | APMWBD1S-05 | Lock & Key              |
| 6    | APMWBD1S-06 | Lock Connection Support |
| 7    | APMWBD1S-07 | Lock Rod                |