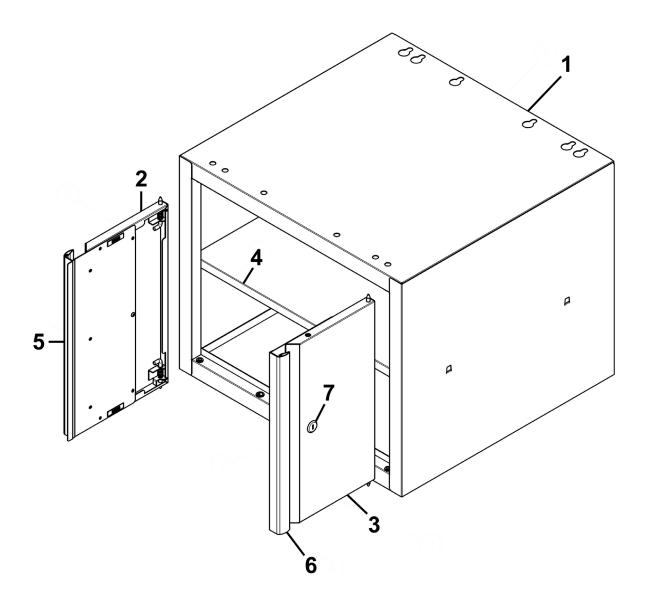

## Superline PRO® Modular Double Door Cupboard Unit

**Model No: APMWBC2** 

| Item | Part No.   | Description              |
|------|------------|--------------------------|
| 1    | APMWBC2-01 | Cabinet Body             |
| 2    | APMWBC2-02 | Cabinet Door, Left Side  |
| 3    | APMWBC2-03 | Cabinet Door, Right Side |
| 4    | APMWBC2-04 | Cabinet Shelf            |

| Item | Part No.   | Description                    |
|------|------------|--------------------------------|
| 5    | APMWBC2-05 | Cabinet Door Trim (Left Side)  |
| 6    | APMWBC2-06 | Cabinet Door Trim (Right Side) |
| 7    | APMWBC2-07 | Lock & Key                     |