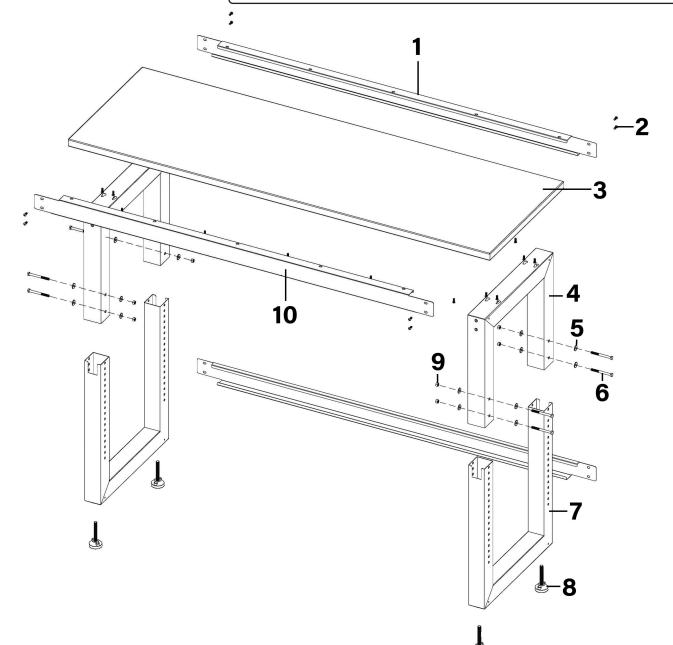

Parts Information: Steel Adjustable Workbench with Stainless Steel Worktop 1830mm - Heavy-Duty Model No: APMS22 & APMS23

| Item | Part No.    | Description                   |
|------|-------------|-------------------------------|
| 1    | APMS-244311 | Back Support Beam             |
| 2    | SCB616.S    | Socket Cap Bolt M6 x 16mm     |
| 3    | APMS-307023 | Worktop (Wooden)(APMS22 ONLY) |
| 3    | APMS23.01   | Worktop (Steel)(APMS23 ONLY)  |
| 4    | APMS-122338 | Upper Supporting Frame        |
| 5    | PTB-324002  | Washer                        |

| Item | Part No.        | Description             |
|------|-----------------|-------------------------|
| 6    | HHB890.S        | Hex Head Bolt M8 x 90mm |
| 7    | APMS-114029     | Bottom Supporting Frame |
| 8    | APMS-313068     | Adjustable Foot         |
| 9    | SN8.S           | Steel Nut M8 Zinc       |
| 10   | APMS-244311-N01 | Front Support Beam      |