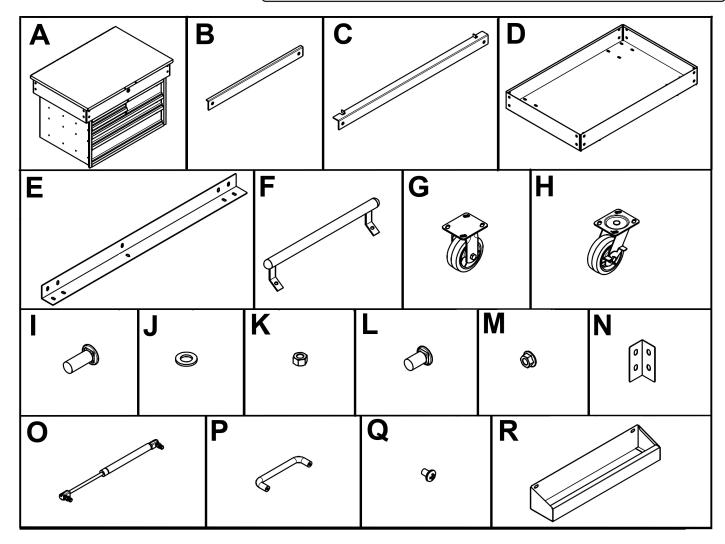

Parts Information: Heavy-Duty Mobile Trolley with 5 Drawers and Lockable Top & Hi-Vis Model No: AP890M & AP890MHV

| Item | Part No.    | Description                   |
|------|-------------|-------------------------------|
| А    | AP890M-01   | Drawer Unit <b>'Red'</b>      |
| А    | AP890MHV-01 | Drawer Unit <b>'Hi-Vis'</b>   |
| В    | AP890M-02   | Brace (Short) <b>'Red'</b>    |
| В    | AP890MHV-02 | Brace (Short) <b>'Hi-Vis'</b> |
| С    | AP890M-03   | Brace (Long) <b>'Red'</b>     |
| С    | AP890MHV-03 | Brace (Long) <b>'Hi-Vis'</b>  |
| D    | AP890M-04   | Bottom Tray <b>'Red'</b>      |
| D    | AP890MHV-04 | Bottom Tray <b>'Hi-Vis'</b>   |
| Е    | AP890M-05   | Leg                           |
| F    | AP890M-06   | Side Handle <b>'Red'</b>      |
| F    | AP890MHV-06 | Side Handle <b>'Hi-Vis'</b>   |
| G    | AP890M-07   | Fixed Castor (w/o Brake)      |
| Н    | AP890M-08   | Swivel Castor (c/w Brake)     |

| Item | Part No.  | Description                              |
|------|-----------|------------------------------------------|
| I    | CBN820.S  | Coach Bolt M8 x 20mm                     |
| J    | FWM8.S    | Flat Washer M8 Zinc                      |
| К    | SN8.S     | Steel Nut M8 Zinc                        |
| L    | CBN816.S  | Coach Bolt M8 x 16                       |
| М    | FN8.S     | Flange Nut Serrated M8 Zinc              |
| N    | AP890M-14 | Corner Insert                            |
| 0    | AP890M-15 | Gas Strut                                |
| Р    | AP890M-16 | Lid Handle                               |
| Q    | MSP46.S   | Machine Screw Pan Head Phillips M4 X 6mm |
| R    | AP890M-18 | Can/Tool Tray 'Red'                      |
|      | AP890M-BS | Ball Bearing Slide (Not Shown)           |
|      | AP890M-LK | Lock & Key (Not Shown)                   |