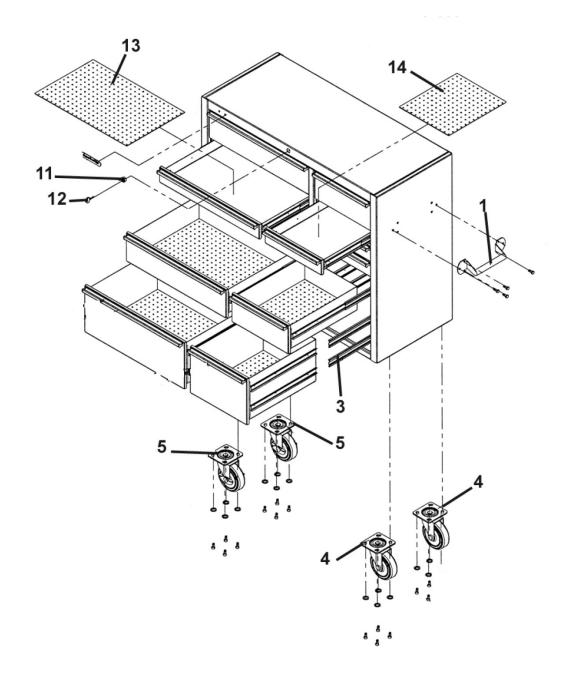

## Parts Information: **Rollcab 12 Drawer with Ball Bearing Slides Stainless Steel** Model No: AP4712S

| Item | Part No.   | Description                                    |
|------|------------|------------------------------------------------|
| 1    | AP4605S.03 | Handle set / Handle set                        |
| 3    | AP4707S.DR | Draw runner / Draw runner                      |
| 4    | AP4712S.04 | Wheel, castor fixed 127x43x9mm / Wheel         |
| 5    | AP4712S.05 | Wheel, castor swivel, 127x38x17mm(c/w fixings) |
| 11   | AP4605S.12 | Lock & key / Lock & key                        |
| 12   | AP4605S.12 | Lock & key / Lock & key                        |

| Item | Part No.   | Description                                                  |
|------|------------|--------------------------------------------------------------|
| 13   | AP4712S.06 | Liner 540x400mm (pack of 6) / Liner<br>540x400mm (pack of 6) |
| 14   | AP4712S.07 | Liner 300x400mm (pack of 6) / Liner<br>300x400mm (pack of 6) |
|      |            |                                                              |
|      |            |                                                              |