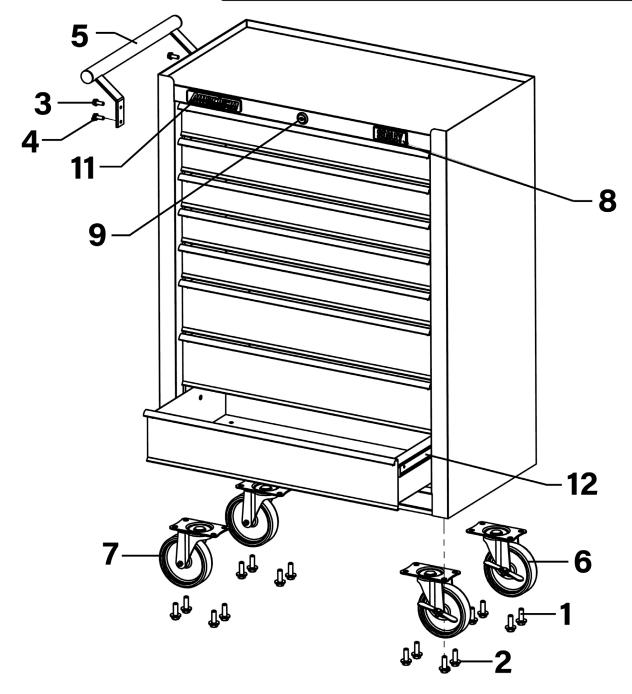

## Rollcab 8 Drawer with Ball Bearing Slides -Black/Grey

Model No: AP3508TB.V2

| Item | Part No.      | Description                     |
|------|---------------|---------------------------------|
| 1    | SS820.S       | Hex Head Set Screw M8 X 20 Zinc |
| 2    | FWM8.S        | Flat Washer M8 Zinc             |
| 3    | SS616.S       | Hex Head Set Screw M6 X 16 Zinc |
| 4    | FWM6.S        | Flat Washer M6 Zinc             |
| 5    | AP-ML085110A6 | Side Handle                     |
| 6    | AP-AD03024400 | Swivel Castor 4" (with Brake)   |

| Item | Part No.      | Description                       |
|------|---------------|-----------------------------------|
| 7    | AP-AD03024800 | Fixed Castor 4"                   |
| 8    | AP-BADGE3     | American Pro Badge (New) 115.4x25 |
| 9    | AP-AC04002700 | Lock & Key (YT-598)               |
| 11   | AP-BADGE2     | Sealey Badge (New) 70x25)         |
| 12   | AP3508TB-V2-B | Ball Bearing Slide Complete       |
|      | AP-ML19000700 | Transmission Lock Bar (Not Shown) |