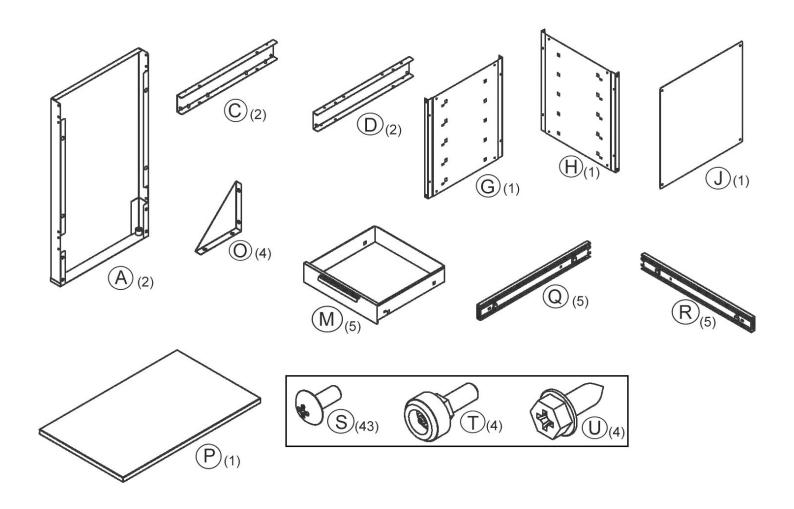

## **Workbench with 5 Drawers Ball Bearing Slides Heavy-Duty**

Model No: AP2050BB

| Item | Part No.   | Description      |
|------|------------|------------------|
| Α    | AP2050BB.A | SIDE PANEL       |
| С    | AP2050BB.C | BOTTOM RAIL      |
| D    | AP2050BB.D | TOP RAIL         |
| G    | AP2050BB.G | LEFT SIDE PANEL  |
| Н    | AP2050BB.H | RIGHT SIDE PANEL |
| J    | AP2050BB.J | BACK PANEL       |
| М    | AP2050BB.M | DRAWER           |

| Item | Part No.   | Description                       |
|------|------------|-----------------------------------|
| 0    | AP2030I    | CORNER BRACE                      |
| Р    | AP2050BB.P | WOODEN TOP                        |
| Q    | AP2050BB.Q | LEFT SIDE RUNNER                  |
| R    | AP2050BB.R | RIGHT SIDE RUNNER                 |
| S    | AP2050BB.S | SCREW (M5x12)                     |
| Т    | AP2050BB.T | ADJUSTABLE LEG LEVELER (SET OF 4) |
| U    | AP2050BB.U | HEX HEAD SCREW 5/8"               |