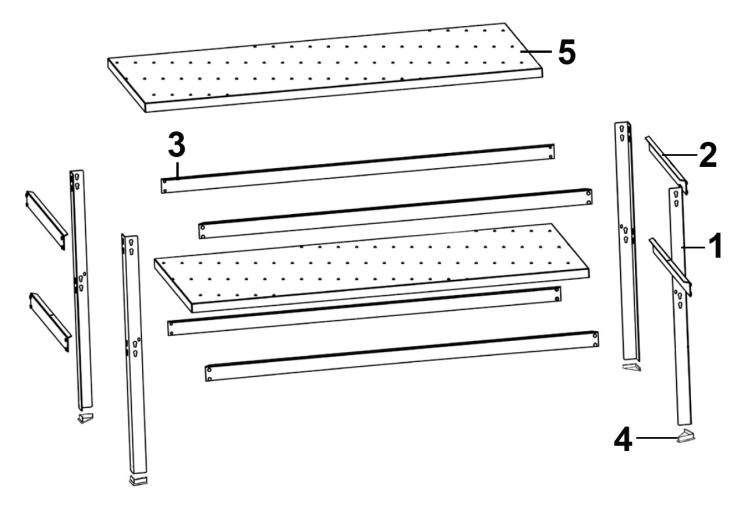

## Parts Information: Workbench 1.53m Steel Wooden Top Model No: AP1535

| Item | Part No.  | Description        |
|------|-----------|--------------------|
| 1    | AP1535.01 | Leg                |
| 2    | AP1535.02 | Cross Rail (Short) |
| 3    | AP1535.03 | Cross Rail (Long)  |

| Item | Part No.  | Description      |
|------|-----------|------------------|
| 4    | AP1535.04 | Feet (Pack Of 4) |
| 5    | AP1535.05 | Wooden Top       |

**NOTE**: It is our policy to continually improve products and as such we reserve the right to alter data, specifications and component parts without prior notice. There may be alternative versions of this product, please contact us should you require this information.