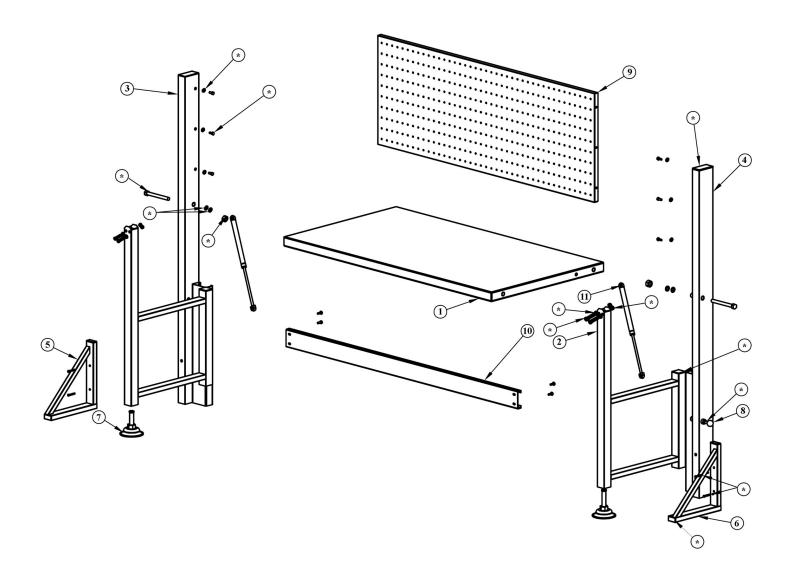

## Folding Steel Workbench 1.3mtr Model No: AP1330

| Item | Part No.  | Description          |
|------|-----------|----------------------|
| 1    | AP1330.01 | TABLE                |
| 2    | AP1330.02 | REMOVABLE LEG        |
| 3    | AP1330.03 | MAIN SUPPORT LEG (L) |
| 4    | AP1330.04 | MAIN SUPPORT LEG (R) |
| 5    | AP1330.05 | SUPPORT LEG (L)      |
| 6    | AP1330.06 | SUPPORT LEG (R)      |
| 7    | AP1330.07 | ADJUSTABLE FOOT      |

| Part No.  | Description                                                   |
|-----------|---------------------------------------------------------------|
| AP1330.08 | LOCK PIN                                                      |
| AP1330.09 | PEGBOARD                                                      |
| AP1330.10 | CROSS RAIL (LONG)                                             |
| AP1330.11 | GAS STRUT 435mm C/W BALL JOINT                                |
| AP1330.12 | STEEL HOOK (NOT SHOWN)                                        |
| AP1330.FK | FIXING KIT                                                    |
|           | AP1330.08<br>AP1330.09<br>AP1330.10<br>AP1330.11<br>AP1330.12 |