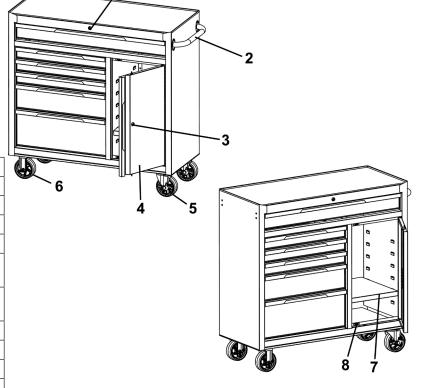

| Item | Part No.     | Description                                            |
|------|--------------|--------------------------------------------------------|
| 1    | AP1080GR-01  | Lock & Key                                             |
| 2    | AP1080GR-02  | Side Handle (Grey) 'AP1080GR only'                     |
| 2    | AP1080HVG-02 | Side Handle (Green) 'AP1080HVG only'                   |
| 3    | AP1080GR-03  | Lock & Key (for Cupboard Door)                         |
| 4    | AP1080GR-04  | Door 'Grey' (inc Lock & Locking Bar) 'AP1080GR only'   |
| 4    | AP1080HVG-04 | Door 'Green' (inc Lock & Locking Bar) 'AP1080HVG only' |
| 5    | AP1080GR-05  | Swivel Castor (c/w Brake)                              |
| 6    | AP1080GR-06  | Fixed Castor                                           |
| 7    | AP1080GR-07  | Shelf (Grey) 'AP1080GR only'                           |
| 7    | AP1080HVG-07 | Shelf (Green) 'AP1080HVG only'                         |
| 8    | AP1080GR-08  | Magnetic Door Close                                    |