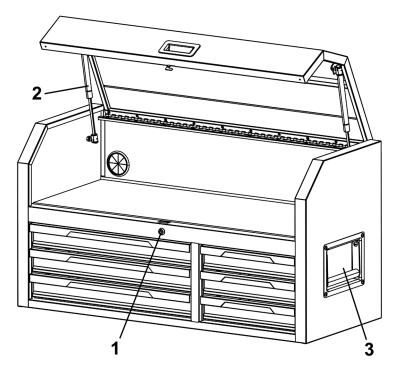

## Model No: AP1080GR & AP1080HVG

| Item | Part No.       | Description                                        |
|------|----------------|----------------------------------------------------|
| 1    | AP1080GR-01    | Lock & Key                                         |
| 2    | AP1080GR-TB02  | Gas Strut                                          |
| 3    | AP1080GR-TB03  | Side Handle (for Top Box - Grey) 'AP1080GR only'   |
| 3    | AP1080HVG-TB03 | Side Handle (for Top Box - Green) 'AP1080HVG only' |