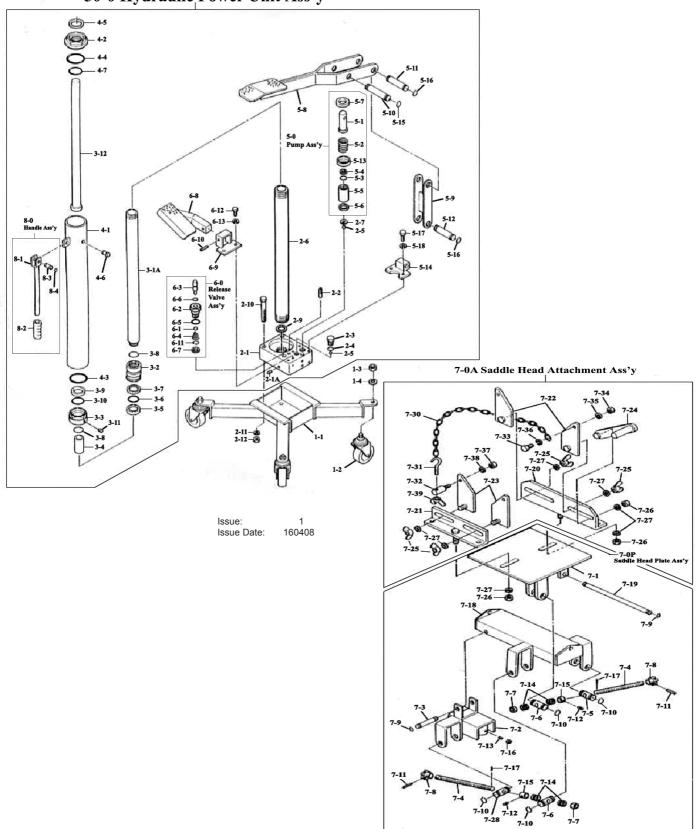

## TRANSMISSON JACK TELESCOPIC VERTICAL 0.5ton

MODEL: 500GTA

50-0 Hydraulic Power Unit Ass'y

1 OF 2

**NOTE:** It is our policy to continually improve products and as such we reserve the right to alter data, specifications and component parts without prior notice. **IMPORTANT:** No liability is accepted for incorrect use of product.

## TRANSMISSON JACK TELESCOPIC VERTICAL 0.5ton

MODEL: 500GTA

2 OF 2

|              |                            |                                                                                                                                                       |              |                            | 2 01                                 |
|--------------|----------------------------|-------------------------------------------------------------------------------------------------------------------------------------------------------|--------------|----------------------------|--------------------------------------|
| ITEM         | PART NO                    | DESCRIPTION                                                                                                                                           | ITEM         | PART NO                    | DESCRIPTION                          |
| 1-1          | 500GTA/1-1                 | CHASSIS                                                                                                                                               | 6-12         | 500GTA/6-12                | HEX HEAD BOLT                        |
| 1-2          | 500GTA/1-2                 | CHASSIS SWIVEL CASTOR HEX HEAD NUT SPRING WASHER OIL BOX BOLT                                                                                         | 6-13         | 500GTA/6-13                | SPRING WASHER                        |
| 1-3          | 500GTA/1-2                 | HEY HEAD NIT                                                                                                                                          | 6-2          | 500GTA/6-13                | RELEASE VALVE LOCK NUT               |
| 1-4          | 500GTA/1-3                 | CDDING WASHED                                                                                                                                         | 6-3          | 500GTA/6-2<br>500GTA/6-3   | THROTTLE                             |
|              |                            | OIL DOY                                                                                                                                               | 6-4          |                            | SPRING                               |
| 2-1          | 500GTA/2-1                 | OIL BOX                                                                                                                                               |              | 500GTA/6-4                 |                                      |
| 2-10         | 500GTA/2-10                |                                                                                                                                                       | 6-5*         | 500GTA/6-5                 | O-RING                               |
| 2-11         | 500GTA/2-11                | SPRING WASHER                                                                                                                                         | 6-6*         | 500GTA/6-6                 | O-RING                               |
| 2-12         | 500GTA/2-12                | HEX HEAD NUT                                                                                                                                          | 6-7*         | 500GTA/6-7                 | COPPER PACKING                       |
| 2-1A         | 500GTA/2-1A                | PLUG WITH HEX HEAD HOLE                                                                                                                               | 6-8          | 500GTA/6-8                 | FOOT PEDAL                           |
| 2-2          | 500GTA/2-2                 | OIL STRAINER                                                                                                                                          | 6-9          | 500GTA/6-9                 | PEDAL BRACKET                        |
| 2-3          | 500GTA/2-3                 | BLIND BOLT                                                                                                                                            | 7-0A         | 500GTA/7-0A                | SADDLE HEAD ATTACHMENT ASS'Y         |
| 2-4          | 500GTA/2-4                 | COPPER PACKING                                                                                                                                        | 7-1          | 500GTA/7-1                 | SADDLE HEAD                          |
| 2-5          | 500GTA/2-5                 | STEEL BALL                                                                                                                                            | 7-10         | 500GTA/7-10                | SNAP RING                            |
| 2-6          | 500GTA/2-6                 | CYLINDER                                                                                                                                              | 7-11         | 500GTA/7-11                | SPRING PIN                           |
| 2-7          | 500GTA/2-7                 | LOCK WASHER                                                                                                                                           | 7-12         | 500GTA/7-12                | SCREW                                |
| 2-9          | 500GTA/2-9                 | COPPER PACKING                                                                                                                                        | 7-13         | 500GTA/7-13                | SCREW                                |
| 3-10*        | 500GTA/3-10                | O-RING                                                                                                                                                | 7-14         | 500GTA/7-14                | THRUST BEARING                       |
| 3-11         | 500GTA/3-11                | PLUG WITH HEX HEAD HOLE                                                                                                                               | 7-15         | 500GTA/7-15                | HANDLE COLLAR                        |
| 3-11         | 500GTA/3-11                | PISTON ROD (SMALL)                                                                                                                                    | 7-16         | 500GTA/7-16                | HEX HEAD NUT                         |
| 3-12         | 500GTA/3-12<br>500GTA/3-1A | PISTON ROD (LARGE)                                                                                                                                    | 7-10<br>7-17 | 500GTA/7-10<br>500GTA/7-17 | COTTER PIN                           |
| 3-1A<br>3-2  | 500GTA/3-1A<br>500GTA/3-2  | PACKING STEP                                                                                                                                          | 7-17<br>7-18 | 500GTA/7-17<br>500GTA/7-18 | TILTING BASE                         |
|              |                            |                                                                                                                                                       |              |                            |                                      |
| 3-3          | 500GTA/3-3                 | GRAND NUT                                                                                                                                             | 7-19         | 500GTA/7-19                | CONNECTING PIN (B)                   |
| 3-4          | 500GTA/3-4                 | SLEEVE                                                                                                                                                | 7-2          | 500GTA/7-2                 | SADDLE HEAD PLATE                    |
| 3-5*         | 500GTA/3-5                 | EXTRA WEARING                                                                                                                                         | 7-20         | 500GTA/7-20                | SADDLE HEAD BRACKET (A)              |
| 3-6*         | 500GTA/3-6                 | O-RING                                                                                                                                                | 7-21         | 500GTA/7-21                | SADDLE HEAD BRACKET (B)              |
| 3-7*         | 500GTA/3-7                 | BACK-UP RING                                                                                                                                          | 7-22         | 500GTA/7-22                | SADDLE HEAD ATTACHMENT (A)           |
| 3-8*         | 500GTA/3-8                 | O-RING                                                                                                                                                | 7-23         | 500GTA/7-23                | SADDLE HEAD ATTACHMENT (B)           |
| 3-9*         | 500GTA/3-9                 | OIL SEAL                                                                                                                                              | 7-24         | 500GTA/7-24                | SADDLE HEAD ATTACHMENT (C)           |
| 4-1          | 500GTA/4-1                 | OIL TANK                                                                                                                                              | 7-25         | 500GTA/7-25                | WING NUT                             |
| 4-2          | 500GTA/4-2                 | TANK NUT                                                                                                                                              | 7-26         | 500GTA/7-26                | HEX HEAD NUT                         |
| 4-3*         | 500GTA/4-3                 | O-RING                                                                                                                                                | 7-27         | 500GTA/7-27                | WASHER                               |
| 4-4*         | 500GTA/4-4                 | EXTRA WEARING O-RING BACK-UP RING O-RING OIL SEAL OIL TANK TANK NUT O-RING O-RING OIL SEAL OIL FIL CAP O-RING PUMP ASSEMBLY PLUNGER PLUNGER PIN PIN A | 7-28         | 500GTA/7-28                | FEMALE SCREW                         |
| 4-5*         | 500GTA/4-5                 | OIL SEAL                                                                                                                                              | 7-3          | 500GTA/7-3                 | CONNECTING PIN                       |
| 4-6          | 500GTA/4-6                 | OIL FIL CAP                                                                                                                                           | 7-30         | 500GTA/7-30                | RING CHAIN                           |
| 4-7*         | 500GTA/4-7                 | O-RING                                                                                                                                                | 7-31         | 500GTA/7-31                | HOOK WITH SCREW                      |
| 5-0          | 500GTA/5-0                 | PUMP ASSEMBLY                                                                                                                                         | 7-32         | 500GTA/7-32                | HOOK PIN                             |
| 5-1          | 500GTA/5-1                 | PLUNGER                                                                                                                                               | 7-33         | 500GTA/7-33                | HEX HEAD BOLT                        |
| 5-10         | 500GTA/5-10                | PI UNGER PIN                                                                                                                                          | 7-34         | 500GTA/7-34                | HEX HEAD NUT                         |
| 5-11         | 500GTA/5-11                | PIN A                                                                                                                                                 | 7-35         | 500GTA/7-35                | SPRING WASHER                        |
| 5-12         | 500GTA/5-12                | PIN B                                                                                                                                                 | 7-36         | 500GTA/7-36                | WASHER                               |
| 5-13         | 500GTA/5-13                | SPRING RETAINER (B)                                                                                                                                   | 7-37         | 500GTA/7-37                | HEX HEAD NUT                         |
| 5-14         | 500GTA/5-14                | LINK BRACKET                                                                                                                                          | 7-38         | 500GTA/7-38                | CHASSIS                              |
| 5-15         | 500GTA/5-14                | COTTER PIN                                                                                                                                            | 7-39         | 500GTA/7-39                | WING NUT                             |
| 5-15<br>5-16 | 500GTA/5-15                | COTTER PIN                                                                                                                                            | 7-39<br>7-4  | 500GTA/7-39<br>500GTA/7-4  | SCREW                                |
|              |                            |                                                                                                                                                       |              |                            | FEMALE SCREW                         |
| 5-17         | 500GTA/5-17                | HEX HEAD BOLT                                                                                                                                         | 7-5          | 500GTA/7-5                 |                                      |
| 5-18         | 500GTA/5-18                | SPRING WASHER                                                                                                                                         | 7-6          | 500GTA/7-6                 | PIN A                                |
| 5-2          | 500GTA/5-2                 | SPRING                                                                                                                                                | 7-7          | 500GTA/7-7                 | HEX HEAD NUT                         |
| 5-3*         | 500GTA/5-3                 | O-RING                                                                                                                                                | 7-8          | 500GTA/7-8                 | GRIP                                 |
| 5-4*         | 500GTA/5-4                 | OIL SEAL                                                                                                                                              | 7-9          | 500GTA/7-9                 | SNAP RING                            |
| 5-5          | 500GTA/5-5                 | PUMP CYLINDER                                                                                                                                         | 7-OP         | 500GTA/7-OP                | SADDLE HEAD PLATE ASS'Y              |
| 5-6          | 500GTA/5-6                 | COPPER PACKING                                                                                                                                        | 8-0          | 500GTA/8-0                 | HANDLE ASSEMBLY                      |
| 5-7          | 500GTA/5-7                 | SPRING RETAINER                                                                                                                                       | 8-1          | 500GTA/8-1                 | PUMP PLUNGER                         |
| 5-8          | 500GTA/5-8                 | FOOT PEDAL FOR LIFTING                                                                                                                                | 8-2          | 500GTA/8-2                 | HANDLE GRIP                          |
| 5-9          | 500GTA/5-9                 | LINK                                                                                                                                                  | 8-3          | 500GTA/8-3                 | HANDLE PIN                           |
| 50-0         | 500GTA/50-0                | HYDRAULIC POWER UNIT ASS'Y                                                                                                                            | 8-4          | 500GTA/8-4                 | SNAP RING                            |
| 6-0          | 500GTA/6-0                 | RELEASE VALVE ASS'Y                                                                                                                                   |              | 500GTA/RK                  | REPAIR KIT (items marked '*' in kit) |
| 6-1          | 500GTA/6-1                 | STEEL BALL                                                                                                                                            |              |                            |                                      |
| 6-10         | 500GTA/6-10                | SPRING PIN                                                                                                                                            |              |                            |                                      |
| 6-11         | 500GTA/6-11                | SNAP RING                                                                                                                                             |              |                            |                                      |
|              |                            |                                                                                                                                                       |              |                            |                                      |