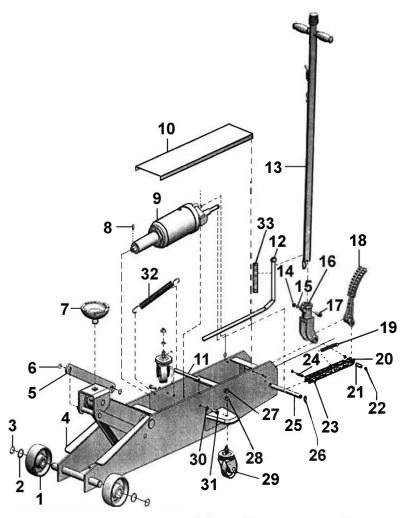

## Trolley Jack 5 Tonne Long Reach Model No: 5001.V5

| Item | Part No.   | Description                      |
|------|------------|----------------------------------|
| 1    | 5001.V4-01 | Front Wheel                      |
| 2    | FWM18.S    | Flat Washer M18 Zinc             |
| 3    | 5001.V4-03 | External Circlip                 |
| 4    | 5001.V4-04 | Frame                            |
| 5    | 5001.V4-05 | Link Rod                         |
| 6    | 5001.V4-06 | External Circlip 20.0mm ID       |
| 7    | 5001.V4-07 | Saddle                           |
| 8    | GSM820.S   | Grub Screw M8x20 (Single)        |
| 9    | 5001.V4-09 | Oil Cylinder Assembly            |
| 10   | 5001.V4-10 | Storage Tray                     |
| 11   | 5001.V4-11 | Support Rod                      |
| 12   | 5001.V4-12 | Universal Joint                  |
| 13   | 5001.V4-13 | Handle                           |
| 14   | SN10.S     | Steel Nut M10 Zinc               |
| 15   | FWM10.S    | Flat Washer M10 Zinc             |
| 16   | 5001.V4-16 | Handle Socket                    |
| 17   | SS1035.S   | Hex Head Set Screw M10 X 35 Zinc |

| Item | Part No.   | Description                             |
|------|------------|-----------------------------------------|
| 18   | 5001.V4-18 | Foot Pedal                              |
| 19   | 5001.V4-19 | Pull Spring for Pump                    |
| 20   | 5001.V4-20 | Connection Bar                          |
| 21   | 5001.V4-21 | Foot Pedal Pin                          |
| 22   | 5001.V4-22 | External Circlip 12.0mm ID              |
| 23   | 5001.V4-23 | External Circlip 10.0mm ID              |
| 24   | 5001.V4-24 | Split Pin                               |
| 25   | 5001.V4-25 | Shaft                                   |
| 26   | 5001.V4-26 | External Circlip 18.0mm ID              |
| 27   | SN10.S     | Steel Nut M10 Zinc                      |
| 28   | SWM10.S    | Spring Washer M10 Zinc                  |
| 29   | 5001.V4-29 | Rear Wheel                              |
| 30   | FWM10.S    | Flat Washer M10 Zinc                    |
| 31   | SS1025.S   | Hex Head Set Screw M10 X 25 Zinc        |
| 32   | 5001.V4-32 | Pull Spring                             |
| 33   | 5001.V4-33 | Spring                                  |
|      | 5001.V4-RK | Repair Kit for Oil Cylinder (Not Shown) |