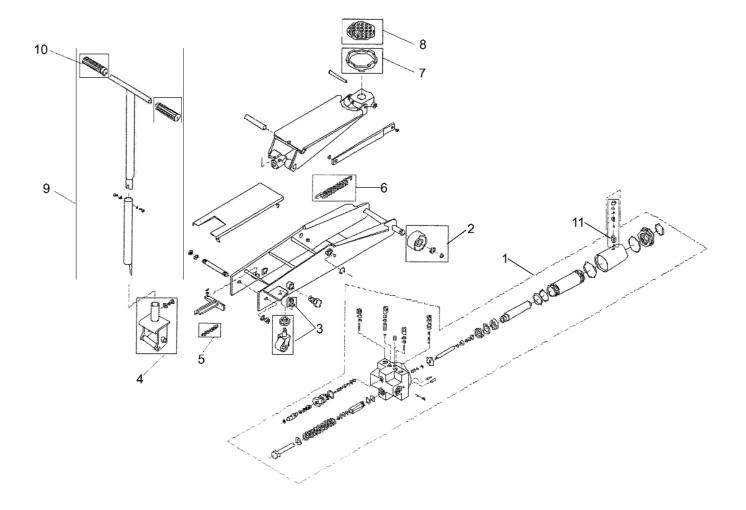

## Parts Information: Trolley Jack Premier 2tonne Long Reach Rocket Lift Model No: 2000LQ

| Item | Part No.  | Description               |
|------|-----------|---------------------------|
| 1    | 2000LQ-01 | Hydraulic power unit      |
| 2    | 2000LQ-02 | Front wheel assy 96x36x18 |
| 3    | 2000LQ-03 | Rear castor assy 56x30x14 |
| 4    | 2000LQ-04 | Handle fork               |
| 5    | 2000LQ-05 | Spring set                |
| 6    | 2000LQ-06 | Extension spring          |
| 7    | 2000LQ-07 | Saddle                    |

| Item | Part No.  | Description                                    |
|------|-----------|------------------------------------------------|
| 8    | 2000LQ-08 | Rubber pad                                     |
| 9    | 2000LQ-09 | Handle assy                                    |
| 10   | 2000LQ-10 | Handle grip                                    |
| 11   | 2000LQ-11 | Air vent valve                                 |
|      | 2000LQ-14 | Repair kit (NOT SHOWN)                         |
|      | 2000LQ-15 | Side support arm (NOT SHOWN)                   |
|      | SSP223    | Safety Rubber Jack Pad for 3003CXQ (NOT SHOWN) |