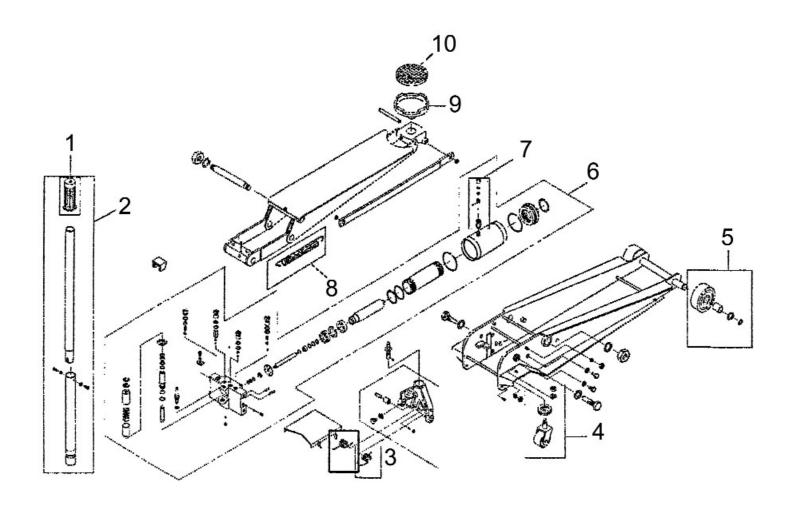

## **Trolley Jack 1.5tonne High Lift Rocket Lift** Model No: 1500HQ

| Item | Part No.  | Description                                      |
|------|-----------|--------------------------------------------------|
| 1    | 1500HQ-01 | Handle Grip                                      |
| 2    | 1500HQ-02 | Handle                                           |
| 3    | 1500HQ-03 | Spring, Handle Return (Supplied As Pair LH & RH) |
| 4    | 1500HQ-04 | Wheel,Rear Castor (57x11x30x85)                  |
| 5    | 1500HQ-05 | Wheel,Front Fixed (92x19x55)                     |
| 6    | 1500HQ-06 | Hydraulic Power Unit                             |

| Item | Part No.  | Description               |
|------|-----------|---------------------------|
| 7    | 1500HQ-07 | Air Vent Assembly         |
| 8    | 1500HQ-08 | Spring                    |
| 9    | 1500HQ-09 | Saddle                    |
| 10   | 2000LQ-08 | Rubber Pad                |
|      | 1500HQ-13 | Repair Kit (NOT SHOWN)    |
|      | 1500HQ-14 | Handle Socket (NOT SHOWN) |